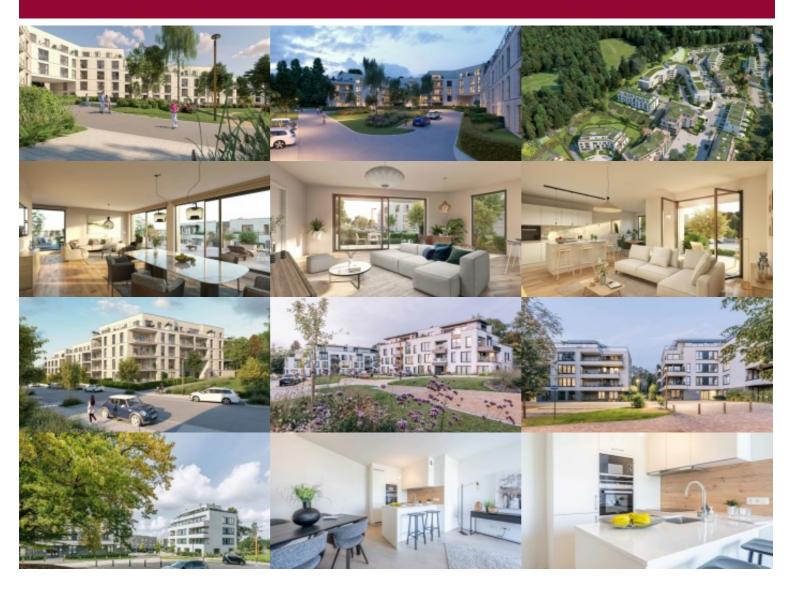

#### Clos Andrée Dumont 7, 1180 Ukkel

The new apartment project "Les Promenades d'Uccle" is complemented by this beautifully atypical new building "CANOPEE." Victoire offers:

This 1-bedroom apartment has a terrace and garden facing east-south, overlooking the main street.

The spacious living area includes a fully-equipped kitchen, dining room and living room extending onto the terrace.

One bedroom with balcony overlooking the patio. A utility room, a shower room with 1 washbasin and a separate toilet complete this property.

This project will, of course, be designed with low energy consumption and a minimal ecological footprint. The finishes are elegant and understated, made from high-quality materials to provide maximum home comfort. As expected, the building will have an excellent energy performance certificate (EPC)!

Parking (mandatory and additional) and a bike room are available. A storage cellar is also provided for each unit. Sales are under registration rights for the land and under VAT for the construction.

This well-designed new neighborhood is peacefully immersed in a Natura 2000 area on the Kinsendael plateau, giving the feeling of living in the countryside!