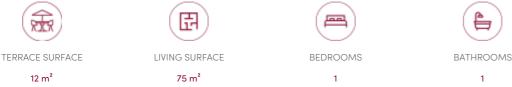

#### GENERAL

| Туре              | flat              | City              |
|-------------------|-------------------|-------------------|
| Price             | € 365.000         | Living surface    |
| Terrace surface   | 12 m <sup>2</sup> | Bedrooms          |
| Bathrooms         | 1                 | Parkings (indoor) |
| Floors            | 4                 | Available         |
| Construction year | 2026              | State             |
| Garden surface    | 50 m <sup>2</sup> | Facades           |
| Kitchen (type)    | US hyper equipped | Toilets           |
| Laundry room      | ~                 | Heating (type)    |
|                   |                   | Heating           |
| Neighborhood      | quiet             | Neighborhood      |
| Cellar            | ~                 | Elevator          |
| Double glass      | ~                 | PEB               |
|                   |                   | PEB category      |
| EPC code          | А                 |                   |

| City              | Ukkel             |  |  |
|-------------------|-------------------|--|--|
| Living surface    | 75 m <sup>2</sup> |  |  |
| Bedrooms          | 1                 |  |  |
| Parkings (indoor) | 1                 |  |  |
| Available         | bij oplevering    |  |  |
| State             | new               |  |  |
| Facades           | 2                 |  |  |
| Toilets           | 1                 |  |  |
| Heating (type)    | collective        |  |  |
| Heating           | hot air pump      |  |  |
| Neighborhood      | woods             |  |  |
| Elevator          | ~                 |  |  |
| PEB               | 35 kW/m²          |  |  |
| PEB category      | A                 |  |  |