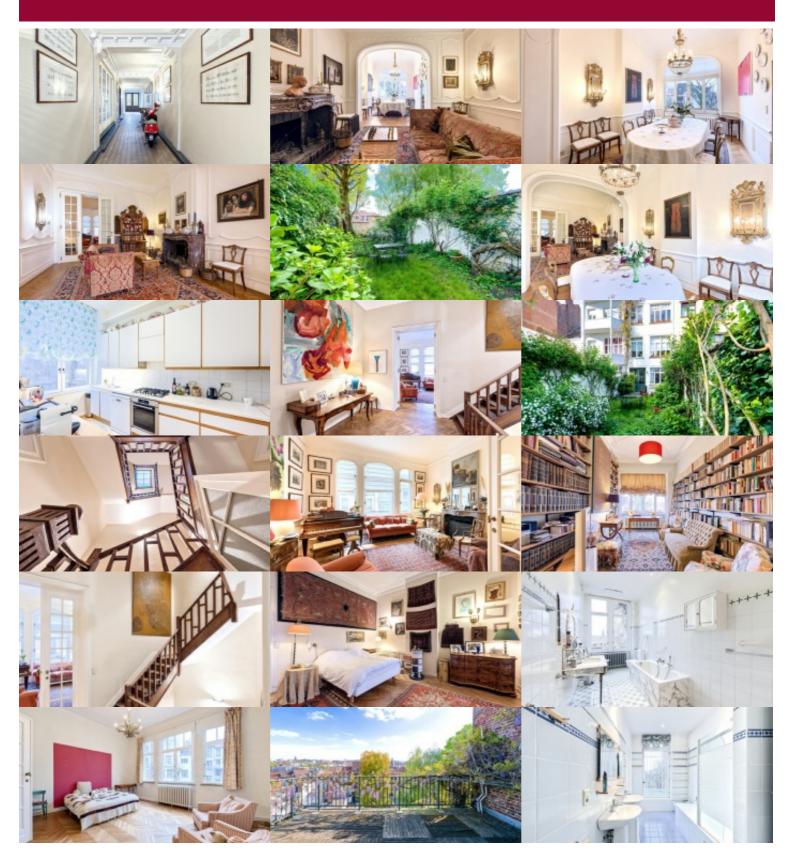

#### IN OPTION !!!

Beautiful townhouse of approximately 640 sqm on a SW-facing plot of 200 sqm, exceptionally located 30 m from the Cinquantenaire Park, within walking distance of the metro, various shops, the European Institutions, ... Layout: beautiful living room with marble fireplaces, kitchen, 2 offices, 7 bedrooms, 2 bathrooms, 1 shower room, cellar with daylight. Beautiful carriage gate, very private garden. Possibility to practice a liberal profession. PEB D

| City              | Etterbeek    |
|-------------------|--------------|
| Living surface    | 466 m²       |
| Terrace surface   | 30 m²        |
| Bathrooms         | 2            |
| Garages           | 1            |
| Floors            | 3            |
| Construction year | 1906         |
| Garden surface    | 87 m²        |
| Kitchen (type)    | fully fitted |
| Office area       | 14 m²        |
| Toilets           | 4            |
| Heating (type)    | individual   |
| Heating           | gas          |
| Neighborhood      | central      |
| PEB               | 205 kW/m²    |
| PEB category      | D            |