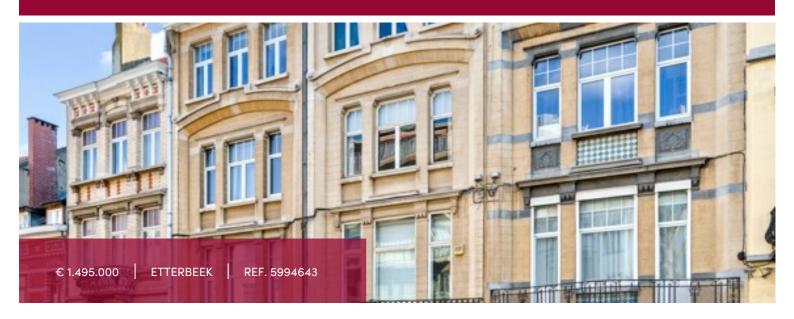

# Townhouse located at 30m from « le Cinquantenaire »

#### IN OPTION !!!

Beautiful townhouse of approximately 640 sqm on a SW-facing plot of 200 sqm, exceptionally located 30 m from the Cinquantenaire Park, within walking distance of the metro, various shops, the European Institutions, ... Layout: beautiful living room with marble fireplaces, kitchen, 2 offices, 7 bedrooms, 2 bathrooms, 1 shower room, cellar with daylight. Beautiful carriage gate, very private garden. Possibility to practice a liberal profession. PEB D

#### GENERAL

| Туре              | house            |
|-------------------|------------------|
| Price             | € 1.495.000      |
| Land surface      | 210 m²           |
| Bedrooms          | 7                |
| Shower rooms      | 1                |
| Parkings (indoor) | 2                |
| Available         | vanaf akte       |
| State             | minor renovation |
| Facades           | 2                |
| Office            | <b>~</b>         |
| Laundry room      | <b>~</b>         |
| Neighborhood      | quiet            |
| Cellar            | <b>✓</b>         |

| City              | Etterbeek    |
|-------------------|--------------|
| Living surface    | 466 m²       |
| Terrace surface   | 30 m²        |
| Bathrooms         | 2            |
| Garages           | 1            |
| Floors            | 3            |
| Construction year | 1906         |
| Garden surface    | 87 m²        |
| Kitchen (type)    | fully fitted |
| Office area       | 14 m²        |
| Toilets           | 4            |
| Heating (type)    | individual   |
| Heating           | gas          |
| Neighborhood      | central      |
| PEB               | 205 kW/m²    |
| PEB category      | D            |