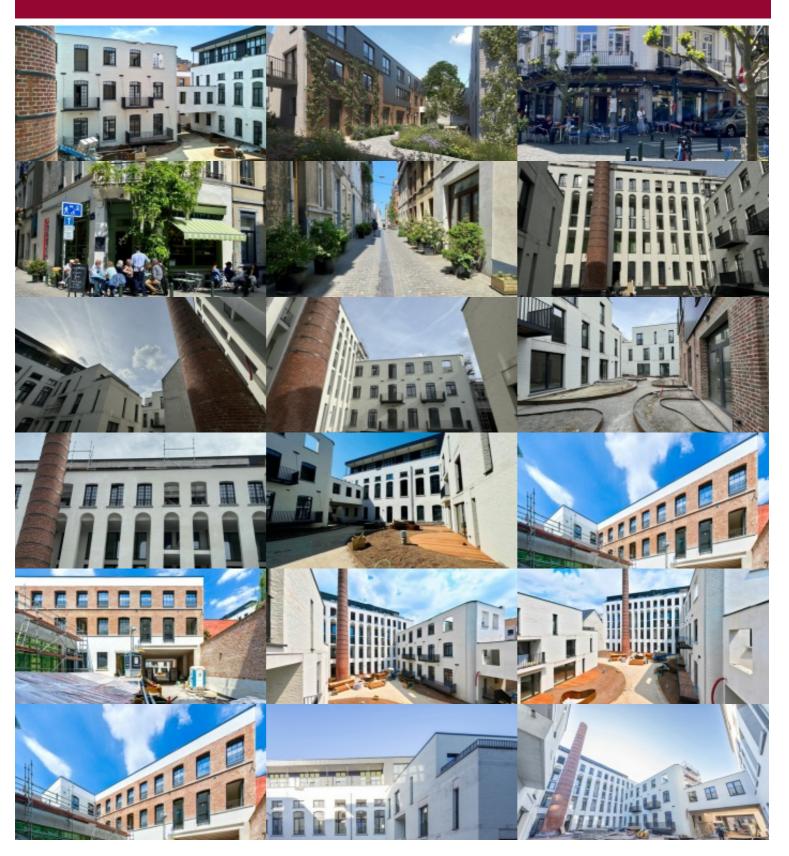

Located rue du Prince Royal between rue Keyenveld et Chaussée d'Ixelles, the project comprises 53 apartments ranging from studios to 3-bedroom apartments. Suitably installed in the interior of the site, it combines calm and greenery with urban activity and its amenities.

Bicycle room provided in each block. Cellar included. Parking in addition..

Taxation regime for this unit : 6.26 %

Consult us without delay for any details on this project: 02 3751010 / new@victoire.be