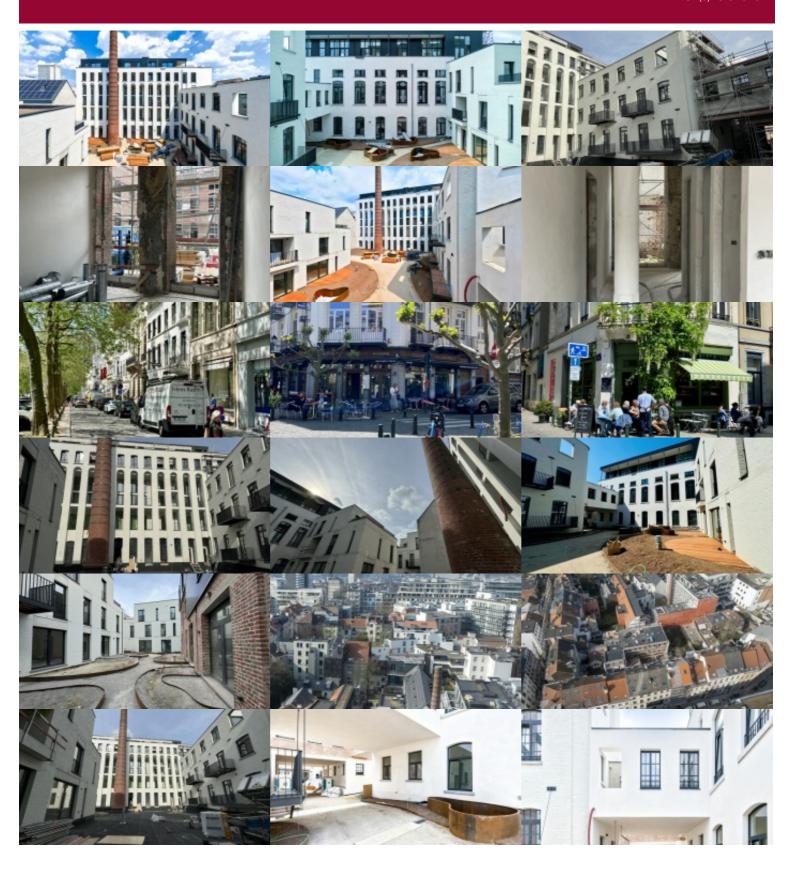

# Stunning project "La Chocolaterie Antoine" in the heart of Ixelles

Rue du Prince Royal 37-41, 1050 Elsene

The brand new project "Chocolaterie Antoine" offers you on the ground floor of Block E, a splendid crossing studio (loft style), increased by 2 terraces at the front (S-W) and at the back (N-E), whose beautiful living space is opened on the super equipped open kitchen, the sleeping space is pleasant and of good size, 1 showerroom, a laundry/technical room and 1 separate WC complete this studio. Located rue du Prince Royal between rue Keyenveld et Chaussée d'Ixelles, the project comprises 53 apartments ranging from studios to 3-bedroom apartments. Suitably installed in the interior of the block, it combines calm and greenery with urban activity and its