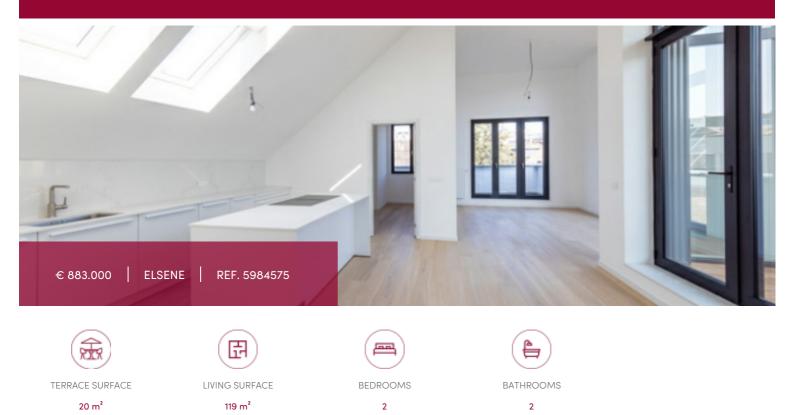

# Rue du Prince Royal 37-41, 1050 Elsene

The brand new project "Chocolaterie Antoine" offers you on the 3rd and last floor, overlooking the inner courtyard, a splendid PENTHOUSE of 119 sqm, 2 bedrooms and 1 bureau and/or guest's room. The 4mt10 high ceiling offers an exceptional bay window overlooking the 20sqm terrace which extends all along the apartment !

#### GENERAL

| Туре              | flat<br>€ 883.000 |  |  |
|-------------------|-------------------|--|--|
| Price             |                   |  |  |
| Terrace surface   | 20 m²             |  |  |
| Bathrooms         | 1                 |  |  |
| Parkings (indoor) | 1                 |  |  |
| Floors            | 3                 |  |  |
| Construction year | 2024              |  |  |
| Facades           | 2                 |  |  |
| Office            | ~                 |  |  |

| City           | Elsene            |  |  |
|----------------|-------------------|--|--|
| Living surface | 119 m²            |  |  |
| Bedrooms       | 2                 |  |  |
| Shower rooms   | 1                 |  |  |
| Floor          | 3                 |  |  |
| Available      | bij oplevering    |  |  |
| State          | new               |  |  |
| Kitchen (type) | US hyper equipped |  |  |
| Toilets        | 2                 |  |  |
| Heating (type) | collective        |  |  |
| Neighborhood   | quiet             |  |  |
| Cellar         | ~                 |  |  |
| Double glass   | ~                 |  |  |
| PEB category   | С                 |  |  |