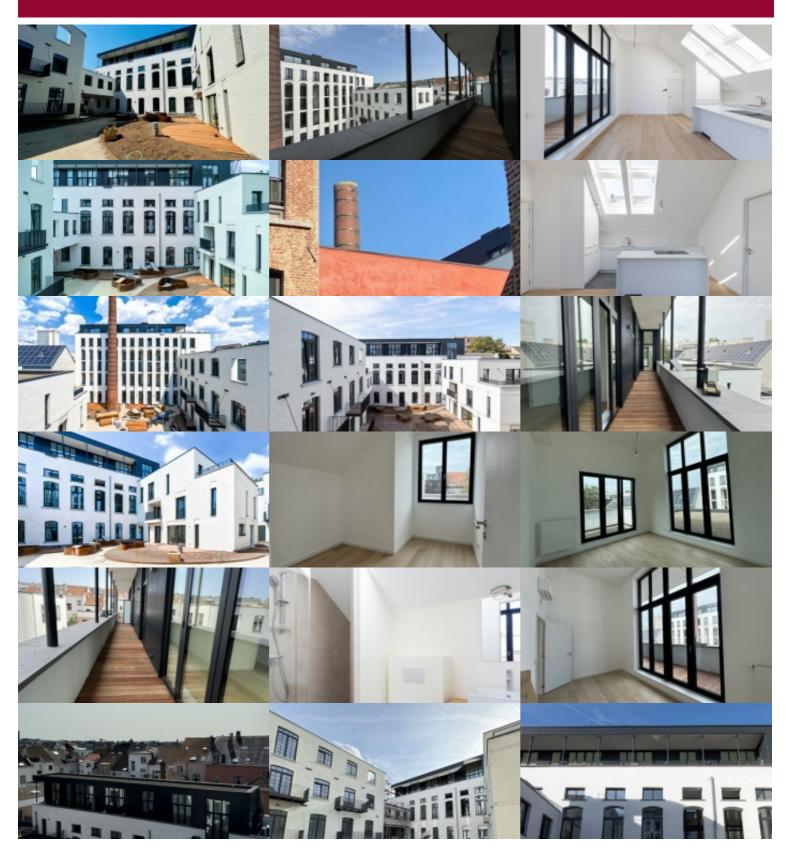

### Stunning project "La Chocolaterie Antoine" in the heart of Ixelles

# Rue du Prince Royal 37-41, 1050 Elsene

The brand new project "Chocolaterie Antoine" offers you on the 3rd and last floor, overlooking the inner courtyard, a splendid PENTHOUSE of 119 sqm, 2 bedrooms and 1 bureau and/or guest's room. The 4mt10 high ceiling offers an exceptional bay window overlooking the 20sqm terrace which extends all along the apartment !

Located rue du Prince Royal between rue Keyenveld et Chaussée d'Ixelles, the project comprises 53 apartments ranging from studios to 3-bedroom apartments. Very urban, but embellished with beautiful gardens, the former factory site combines calm and greenery with the activity of the city and its amenities.