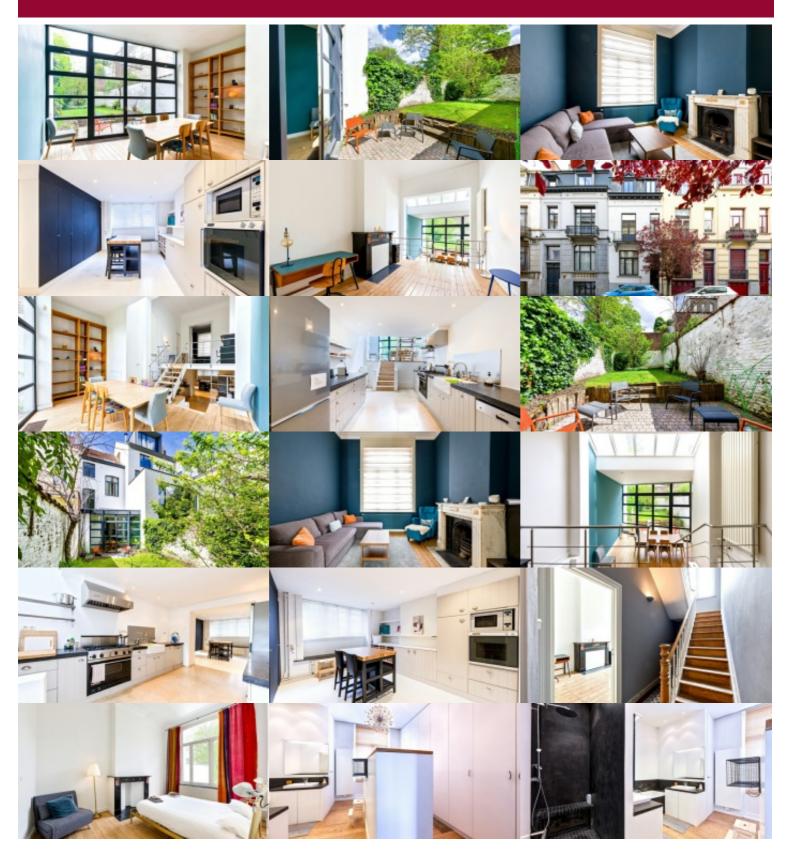

## I050 Elsene

241 m<sup>2</sup>

Magnificent house ideally located between Place Brugmann and Place du Chatelain. The house has an area of approximately 241 sqm (according to PEB) and has beautiful volumes with lots of light. Many authentic elements have been retained. Layout: entrance hall, spacious living room with fireplace and beautiful windows opening onto the terrace and garden, spacious kitchen and dining area. On the upper floors: master bedroom with dressing room and full bathroom, 2 additional bedrooms, shower room, attic. PEB F