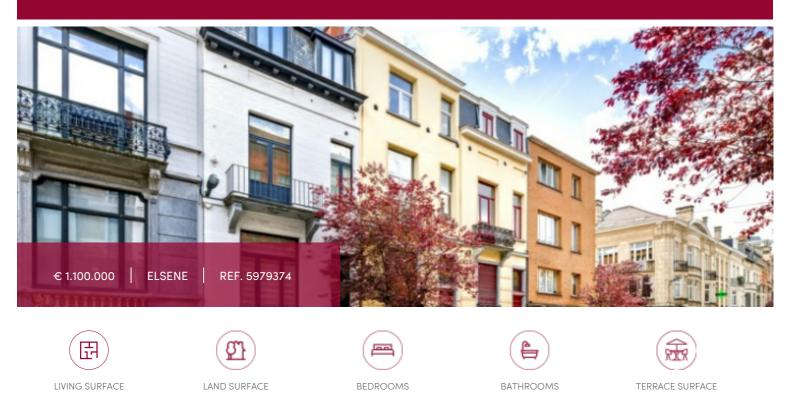

info@victoire.be +32 (0)2 375 10 10

15 m<sup>2</sup>

Place Brugmann/ Chatelain, beautiful townhouse with garden

140 m<sup>2</sup>

## I050 Elsene

241 m<sup>2</sup>

Magnificent house ideally located between Place Brugmann and Place du Chatelain. The house has an area of approximately 241 sqm (according to PEB) and has beautiful volumes with lots of light. Many authentic elements have been retained. Layout: entrance hall, spacious living room with fireplace and beautiful windows opening onto the terrace and garden, spacious kitchen and dining area. On the upper floors: master bedroom with dressing room and full bathroom, 2 additional bedrooms, shower room, attic. PEB F