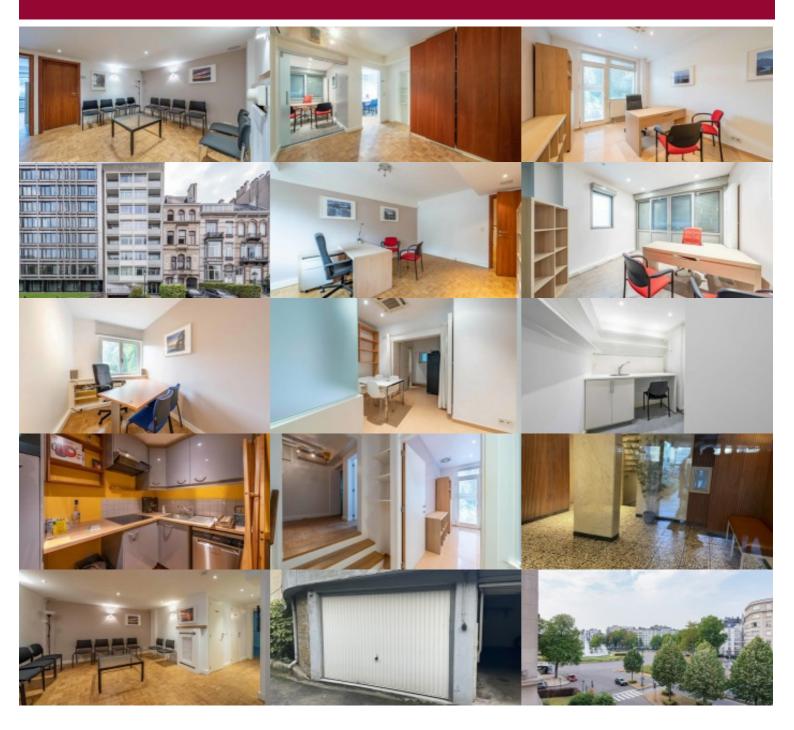

### 1150 Sint-Pieters-Woluwe

In an excellent location, avenue de Tervuren, on the edge of Square Montgomery and all amenities, Victoire offers you, on the first floor of a classic building, these ±170m<sup>2</sup> offices formerly used as a medical practice. The offices comprise a large entrance hall and waiting room, 2 large offices at the front, 3 offices at the rear, 1 of which with access to a small terrace + separate small room with water point. A small, fully-equipped kitchen and dining area. Guest toilet and a small shower room. The offices are equipped with air conditioning, a computer server, an alarm system and shutters. Two additional garages (€45,000 each)