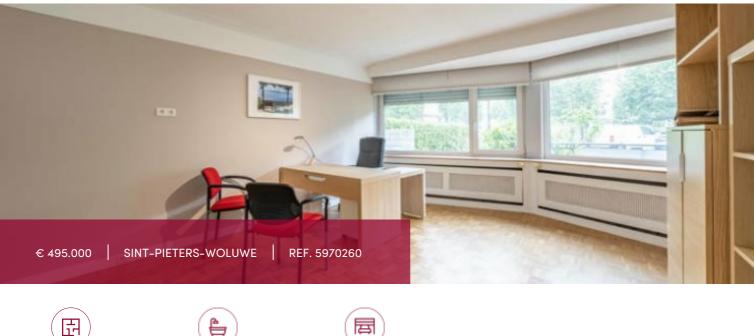

### 1150 Sint-Pieters-Woluwe

In an excellent location, avenue de Tervuren, on the edge of Square Montgomery and all amenities, Victoire offers you, on the first floor of a classic building, these ±170m<sup>2</sup> offices formerly used as a medical practice. The offices comprise a large entrance hall and waiting room, 2 large offices at the front, 3 offices at the rear, 1 of which with access to a small terrace + separate small room with water point. A small, fully-equipped kitchen and dining area. Guest toilet and a small shower room. The offices are equipped with air conditioning, a computer server, an alarm system and shutters. Two additional garages (€45,000 each)

#### GENERAL

| Туре              | office       |
|-------------------|--------------|
| Price             | € 495.000    |
| Shower rooms      | 1            |
| Floors            | 7            |
| Construction year | 1958         |
| Kitchen (type)    | fully fitted |
| Heating (type)    | collective   |
| Neighborhood      | central      |
| Elevator          | ~            |

| City           | Sint-Pieters-Woluwe |
|----------------|---------------------|
| Living surface | 170 m <sup>2</sup>  |
| Garages        | 2                   |
| Available      | vanaf akte          |
| State          | good state          |
| Toilets        | 2                   |
| Heating        | oil (centr. heat.)  |
| Cellar         | ✓                   |
| Double glass   | ✓                   |