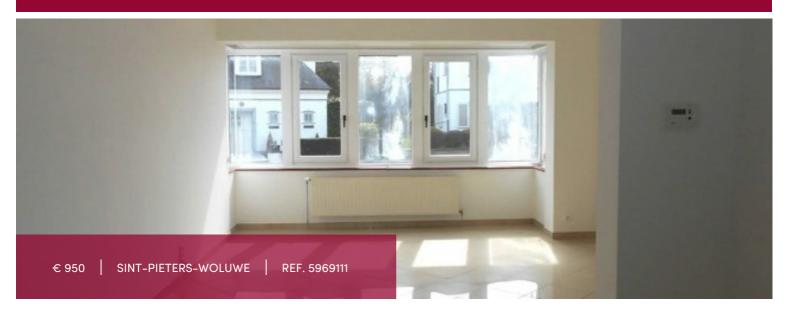

### 9 1150 Sint-Pieters-Woluwe

Woluwé-Saint-Pierre, near Place Dumon, public transport and shops, beautiful apartment of 86m² habitable, located on the ground floor, including living room 30m² with beige tiling, fully equipped kitchen with breakfast area, laundry room, 2 bedrooms with wardrobes, bathroom, garage, 2 cellars.

|                | Sint-Pieters-Woluwe        |  |  |
|----------------|----------------------------|--|--|
| Living surface | 86 m²                      |  |  |
| Bathrooms      | 1                          |  |  |
| Available      | mits inachtneming huurders |  |  |
| Kitchen (type) | hyper equipped             |  |  |
| Heating        | gas                        |  |  |
| Neighborhood   | residential area           |  |  |
| Elevator       | <b>~</b>                   |  |  |
| PEB            | 269 kW/m²                  |  |  |
| PEB category   | E                          |  |  |