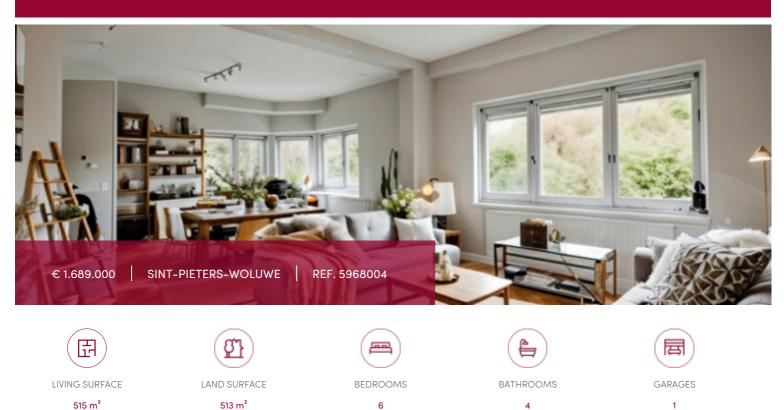

# Montgomery- César: very nice house in Art Déco-style

### 1150 Sint-Pieters-Woluwe

Discover this beautiful 'Art Déco' house (built surface + - 523 m<sup>2</sup>) with garden (S) ideally located between Montgomery and Chant d'Oiseau. This property consists of: large living area, equipped kitchen (Bulthaup), 6 bedrooms of which the master bedroom, 4 bathrooms, sauna, garage, cellar and small studio with separate access (liberal profession possible) The perfect combination of modern comfort together with the old charm. Near the Parc de Woluwe. Easy connection to the major traffic routes as well as to the airport. EPC F. Please note : some photos are 3D projections.

| City              | Sint-Pieters-Woluwe |
|-------------------|---------------------|
| Living surface    | 515 m <sup>2</sup>  |
| Terrace surface   | 30 m <sup>2</sup>   |
| Bathrooms         | 4                   |
| Parkings (indoor) | 1                   |
| Floors            | 2                   |
| Construction year | 1939                |
| Garden surface    | 513 m <sup>2</sup>  |
| Kitchen (type)    | hyper equipped      |
| Toilets           | 5                   |
| Heating (type)    | individual          |
| Heating           | oil (centr. heat.)  |
| Neighborhood      | quiet               |
| Double glass      | ~                   |
| PEB category      | F                   |