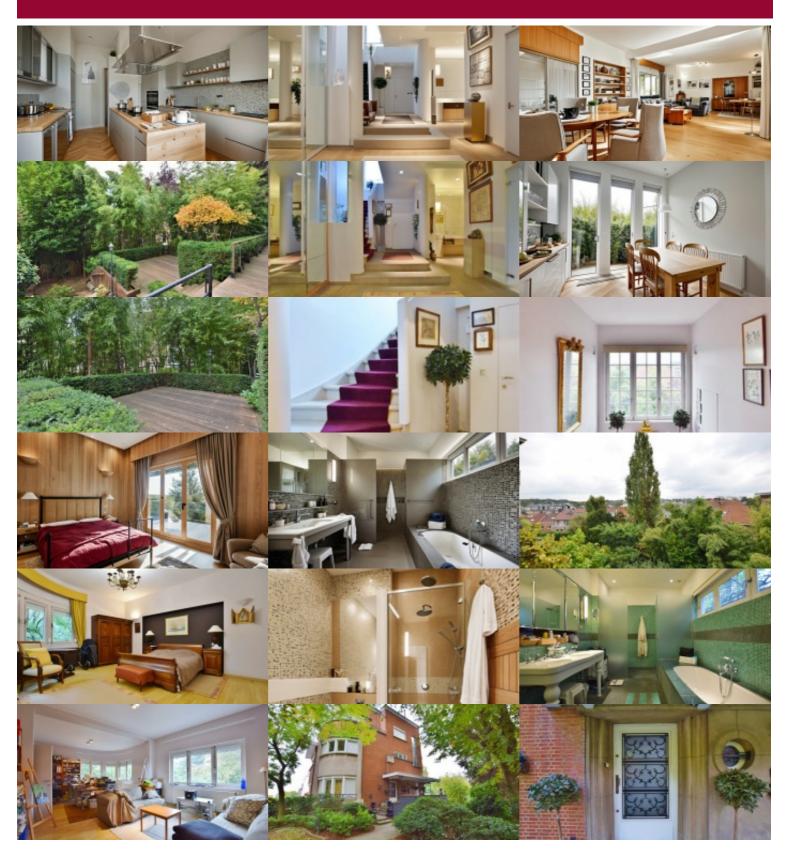

### 1150 Sint-Pieters-Woluwe

Discover this beautiful 'Art Déco' house (built surface + - 523 m<sup>2</sup>) with garden (S) ideally located between Montgomery and Chant d'Oiseau. This property consists of: large living area, equipped kitchen (Bulthaup), 6 bedrooms of which the master bedroom, 4 bathrooms, sauna, garage, cellar and small studio with separate access (liberal profession possible) The perfect combination of modern comfort together with the old charm. Near the Parc de Woluwe. Easy connection to the major traffic routes as well as to the airport. EPC F. Please note : some photos are 3D projections.