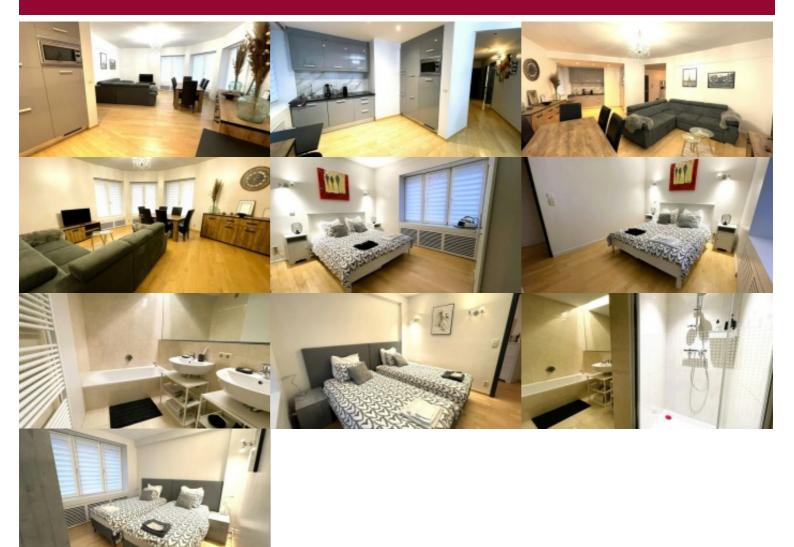

# Flat at Ukkel

Located in the Cavell neighbourhood, close to the Châtelain, furnished 2-bedroom flat comprising: large entrance hall opening onto the living room with open-plan fitted kitchen, two good-sized bedrooms, separate WC, bathroom with separate shower.