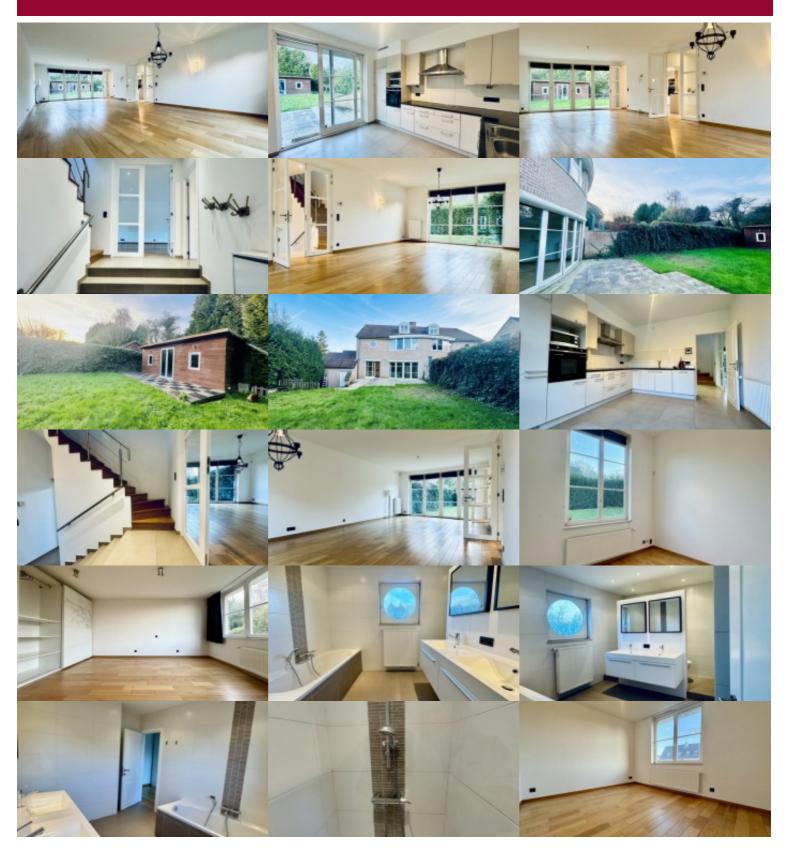

### 9 1410 Waterloo

Versailles area, in a green and quiet area, very nice and spacious contemporary villa built in 2009 on a 7.5 acres land with a nice garden of 5 ares and a terrace of +- 45 m². Beautiful receptions, large living room with access to terrace and garden, beautiful separate kitchen hyper equipped, 5 bedrooms, 2 bathrooms, laundry room, small cellar, garage, parking. Ideal property for people looking for space and calm

| City              | Waterloo           |
|-------------------|--------------------|
| Living surface    | 250 m²             |
| Terrace surface   | 45 m²              |
| Bathrooms         | 2                  |
| Floors            | 2                  |
| Construction year | 2009               |
| Garden surface    | 500 m <sup>2</sup> |
| Kitchen (type)    | hyper equipped     |
| Laundry room      | ~                  |
| Heating           | gas (centr. heat.) |
| Neighborhood      | villa              |
| PEB               | 155 kW/m²          |
| PEB category      | В                  |