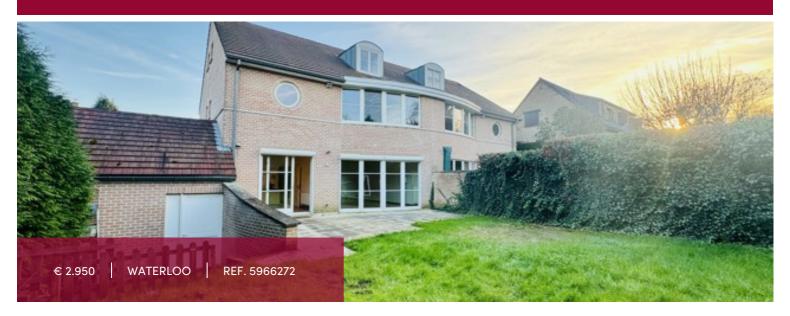

### 9 1410 Waterloo

Versailles area, in a green and quiet area, very nice and spacious contemporary villa built in 2009 on a 7.5 acres land with a nice garden of 5 ares and a terrace of +- 45 m². Beautiful receptions, large living room with access to terrace and garden, beautiful separate kitchen hyper equipped, 5 bedrooms, 2 bathrooms, laundry room, small cellar, garage, parking. Ideal property for people looking for space and calm

| City              | Waterloo           |
|-------------------|--------------------|
| Living surface    | 250 m²             |
| Terrace surface   | 45 m²              |
| Bathrooms         | 2                  |
| Floors            | 2                  |
| Construction year | 2009               |
| Garden surface    | 500 m <sup>2</sup> |
| Kitchen (type)    | hyper equipped     |
| Laundry room      | ~                  |
| Heating           | gas (centr. heat.) |
| Neighborhood      | villa              |
| PEB               | 155 kW/m²          |
| PEB category      | В                  |