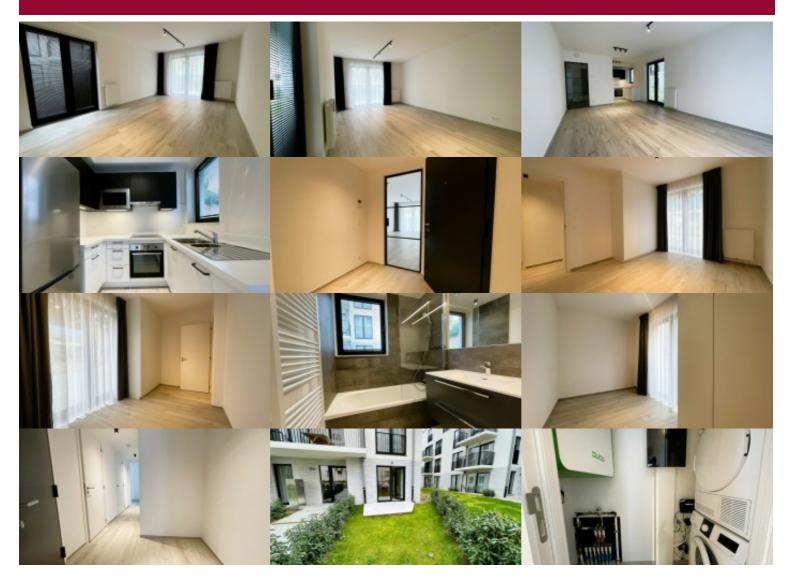

### 1200 Sint-Lambrechts-Woluwe

Just a short walk from Roodebeek (metro line 1, Malou Park and Woluwe Shopping), superb ground-floor flat with garden in a new building. It comprises: entrance hall with armoured door, living room with open-plan hyper-equipped kitchen, terrace and garden, equipped utility room (washing machine and condensation dryer), bathroom with bath, separate WC, two bedrooms with wardrobes (10m2 and 13m2).

## GENERAL

Tenant charges

| Туре                                | flat         | City                                        | Sint-Lambrechts-Woluwe |
|-------------------------------------|--------------|---------------------------------------------|------------------------|
| Price                               | € 1.650      | Living surface                              | 85 m²                  |
| Terrace surface                     | 5 m²         | Bedrooms                                    | 2                      |
| Bathrooms                           | 1            | Shower rooms                                | 1                      |
| Floors                              | 3            | Available                                   | onmiddellijk           |
| Construction year                   | 2022         | State                                       | new                    |
| Garden surface                      | 25 m²        | Facades                                     | 3                      |
| Kitchen (type)                      | fully fitted | Toilets                                     | 1                      |
| Laundry room                        | ~            | Heating                                     | gas                    |
|                                     |              | Neighborhood                                | city                   |
| Neighborhood                        | central      | Double glass                                | ~                      |
| MANDATORY INFO                      |              |                                             |                        |
| Building permit Not announced       |              | Summons and recovery claim  Not announced   |                        |
| Urban destination Not announced     |              | Pre-emption right Not announced             |                        |
| Subdivision permit<br>Not announced |              | Flood prone area  not located in flood area |                        |
| FINANCIAL                           |              |                                             |                        |