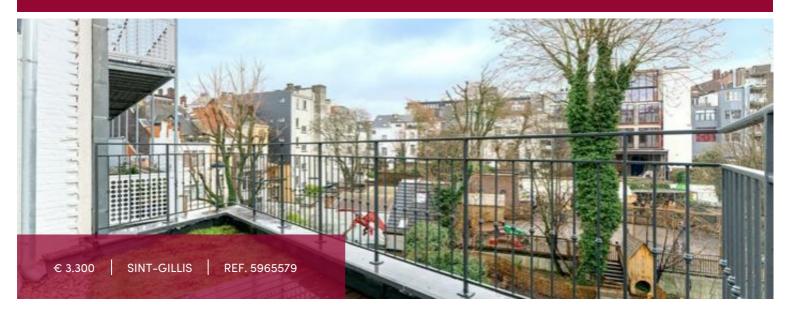

## Flat at Sint-Gillis

9 1060 Sint-Gillis

In a former mansion built in 1927 by the architect Albert De Rudder, entirely refurbished in 2021, close to the Place Stéphanie and near the Châtelain, public transport, two bedroom furnished apartment with a surface area of ± 145 m² and a 15m² terrace. This apartment located on the third floor is composed of a large living room and a dining room, a fully equipped and semi-open kitchen opening onto the back terrace, as well as an office space of 21m<sup>2</sup>. On the night side, the master bedroom is composed of a dressing room and its private bathroom, a second bedroom and a shower room complete the apartment. Other: high ceilings, first occupation after renovation, parquet floor, alarm, possibility to rent a garage in the building

TERRACE SURFACE

15 m<sup>2</sup>

LIVING SURFACE

145 m<sup>2</sup>

BEDROOMS

2

BATHROOMS

2