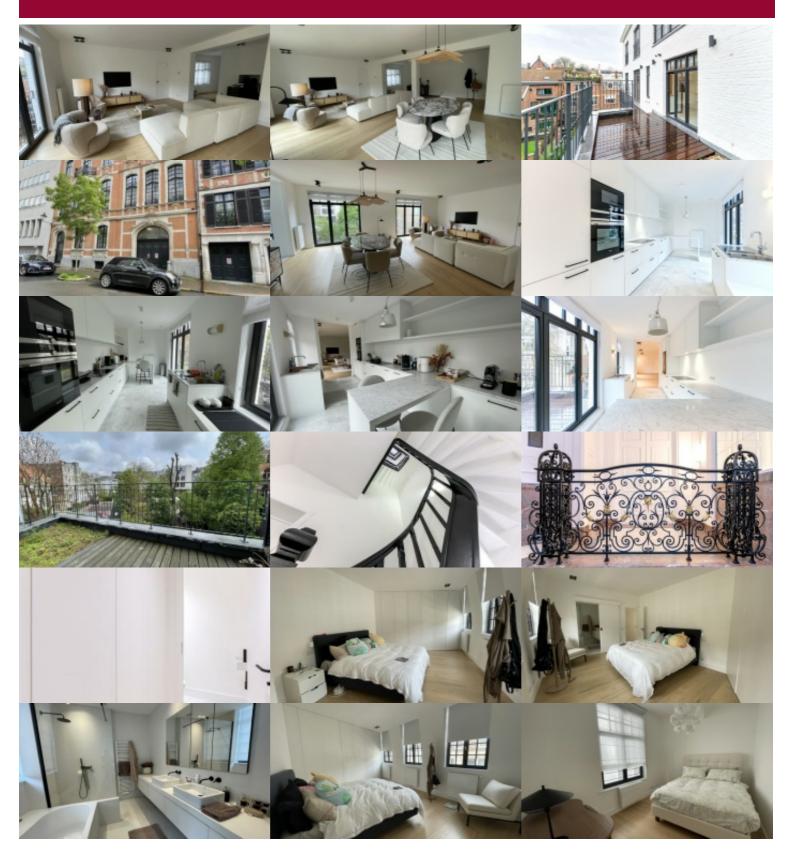

## Flat at Sint-Gillis

9 1060 Sint-Gillis

In a former mansion built in 1927 by the architect Albert De Rudder, entirely refurbished in 2021, close to the Place Stéphanie and near the Châtelain, public transport, two bedroom furnished apartment with a surface area of ± 145 m² and a 15m² terrace. This apartment located on the third floor is composed of a large living room and a dining room, a fully equipped and semi-open kitchen opening onto the back terrace, as well as an office space of 21m<sup>2</sup>. On the night side, the master bedroom is composed of a dressing room and its private bathroom, a second bedroom and a shower room complete the apartment. Other: high ceilings, first occupation after renovation, parquet floor, alarm, possibility to rent a garage in the building