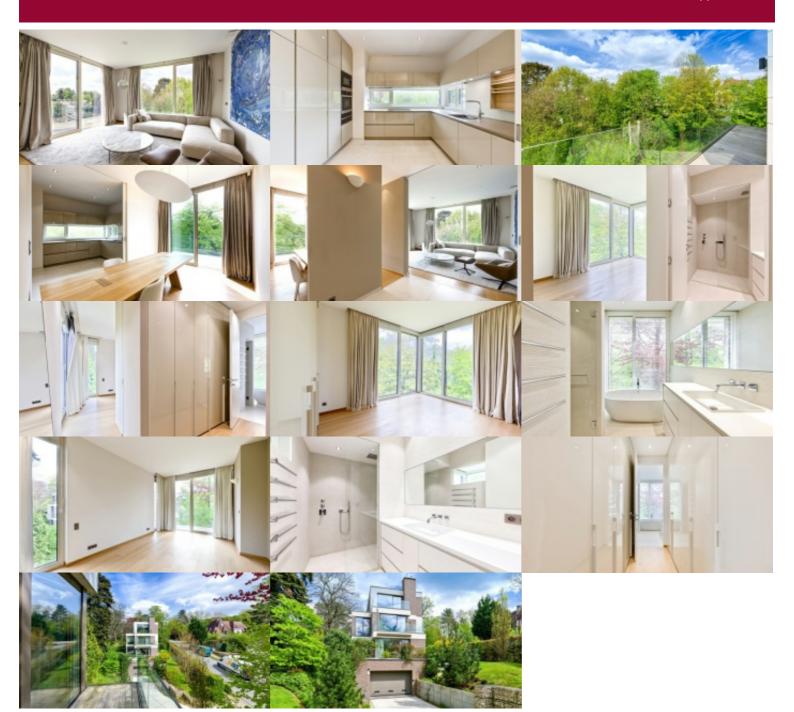

## Fort Jaco: splendid penthouse with beautiful terraces, parking

Superb penthouse of approximately 150 sqm + 35 sqm terraces, located near Fort Jaco and the Bois de la Cambre in a new residence consisting of only 3 luxurious apartments. Layout: spacious entrance hall with cloakroom and toilet, large living room with lots of light and surrounded by terraces with a beautiful view of the green surroundings, dining room with adjoining terrace, fully equipped kitchen, night hall, 2 suites, the first with a dressing room, custom-made furniture, terrace, bathroom and separate toilet, a second with cupboards and shower room. Cellar and parking space at -1. PEB B+