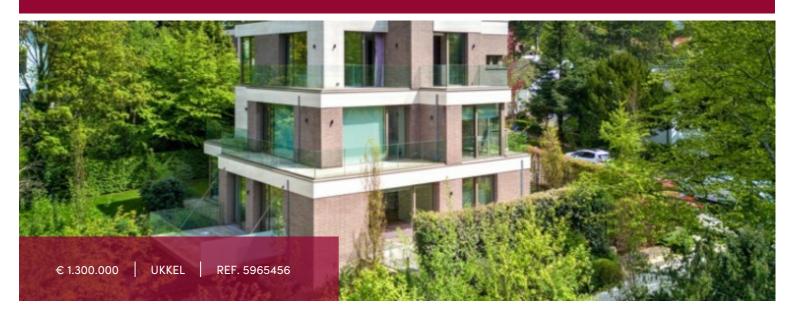

## Fort Jaco: splendid penthouse with beautiful terraces, parking

Superb penthouse of approximately 150 sqm + 35 sqm terraces, located near Fort Jaco and the Bois de la Cambre in a new residence consisting of only 3 luxurious apartments. Layout: spacious entrance hall with cloakroom and toilet, large living room with lots of light and surrounded by terraces with a beautiful view of the green surroundings, dining room with adjoining terrace, fully equipped kitchen, night hall, 2 suites, the first with a dressing room, custom-made furniture, terrace, bathroom and separate toilet, a second with cupboards and shower room. Cellar and parking space at -1. PEB B+