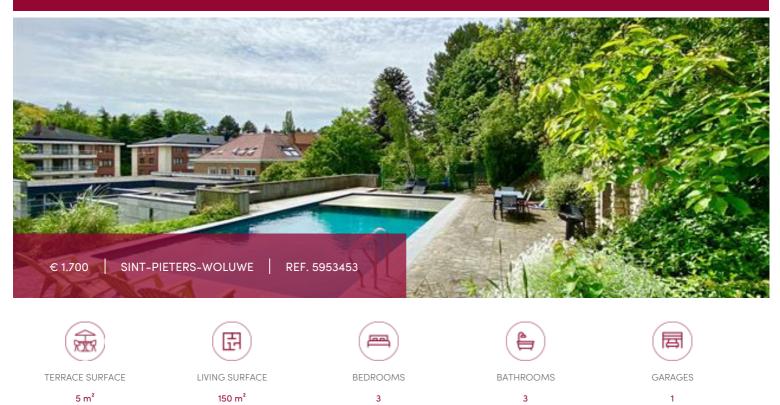

# Flat at Sint-Pieters-Woluwe

### I150 Sint-Pieters-Woluwe

On the prestigious Avenue Jules César, magnificent high standard duplex with an area of +- 150 m<sup>2</sup> located on the 2nd floor with elevator. It consists of an entrance hall with cloakroom, guest toilet, bright living room with decorative open fire and small south-facing terrace, separate fitted kitchen, 3 bedrooms, 2 of which have fitted wardrobes - 1 bathroom - 1 room shower - 1 garage with pre-equipment for laundry room - Individual gas heating - shared garden - shared ownership swimming pool. Bike room. To discover! Free July 16.

#### GENERAL

| Туре            | flat             |
|-----------------|------------------|
| Price           | € 1.700          |
| Terrace surface | 5 m <sup>2</sup> |
| Bathrooms       | 2                |
| Garages         | 1                |
| Floors          | 2                |
| State           | good state       |
| Facades         | 4                |
| Toilets         | 3                |
| Heating         | gas              |
| Neighborhood    | residential area |
| Elevator        | ~                |

| City           | Sint-Pieters-Woluwe        |
|----------------|----------------------------|
| Living surface | 150 m <sup>2</sup>         |
| Bedrooms       | 3                          |
| Shower rooms   | 1                          |
| Floor          | 2                          |
| Available      | mits inachtneming huurders |
| Garden surface | 200 m <sup>2</sup>         |
| Kitchen (type) | fully fitted               |
| Heating (type) | individual                 |
| Neighborhood   | central                    |
| Cellar         | ✓                          |
| РЕВ            | 181 kW/m <sup>2</sup>      |
| PEB category   | D                          |