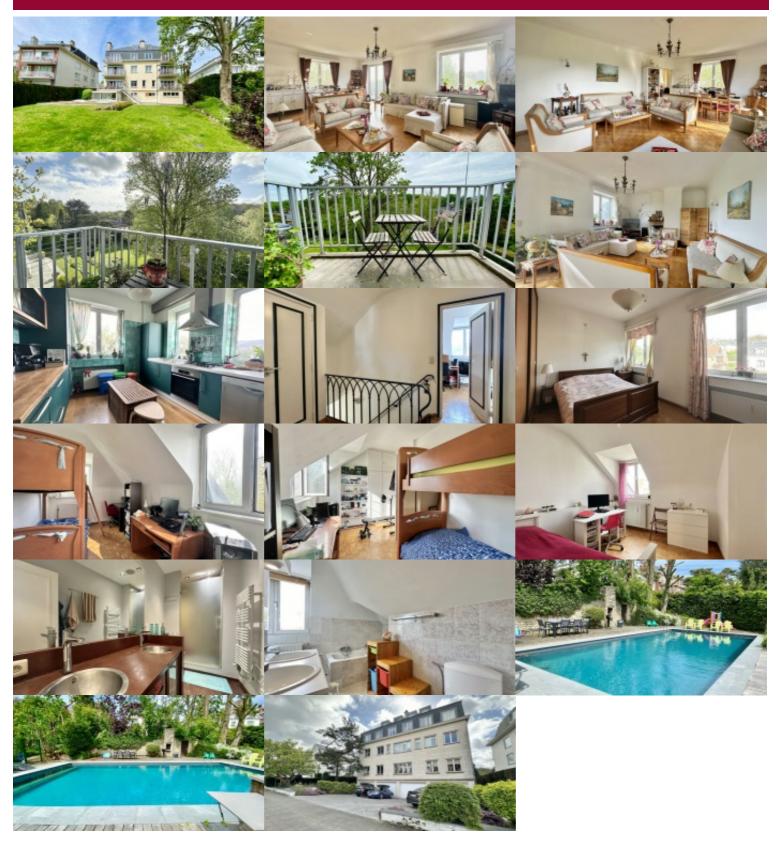

### I150 Sint-Pieters-Woluwe

On the prestigious Avenue Jules César, magnificent high standard duplex with an area of +- 150 m<sup>2</sup> located on the 2nd floor with elevator. It consists of an entrance hall with cloakroom, guest toilet, bright living room with decorative open fire and small south-facing terrace, separate fitted kitchen, 3 bedrooms, 2 of which have fitted wardrobes - 1 bathroom - 1 room shower - 1 garage with pre-equipment for laundry room - Individual gas heating - shared garden - shared ownership swimming pool. Bike room. To discover! Free July 16.