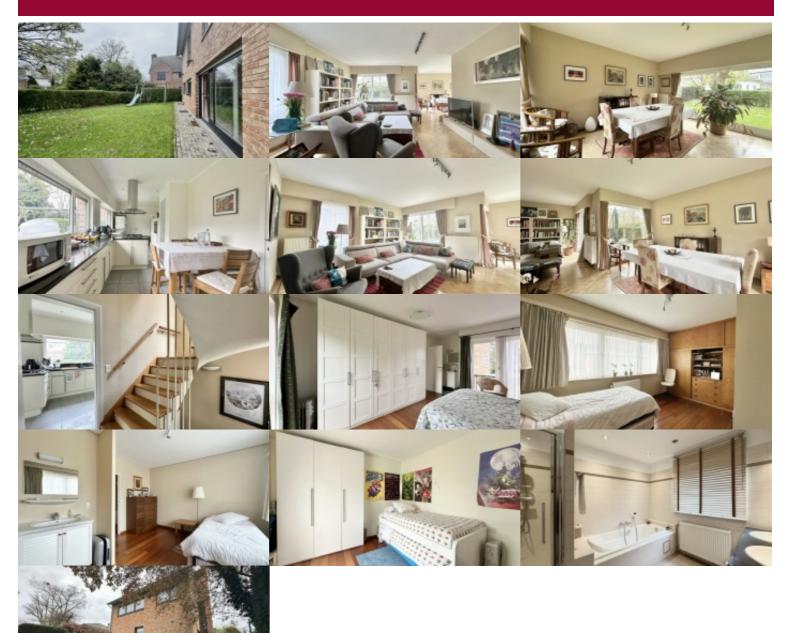

## 9 1150 Sint-Pieters-Woluwe

Close to Stockel, and Place Ste Alix, charming 260m<sup>2</sup> villa located in a residential area and close to all amenities. The house consists of a spacious living and dining room of  $\pm$  45m² with open fire, a fully equipped kitchen with breakfast area, 4 bedrooms with parquet floors, (19-14-13-11 m²) an office, a bathroom with a bathtub and a separate shower. The house has a pleasant terrace and an ideally oriented garden, a laundry room, a cellar and a large garage. Don't miss this unique opportunity!