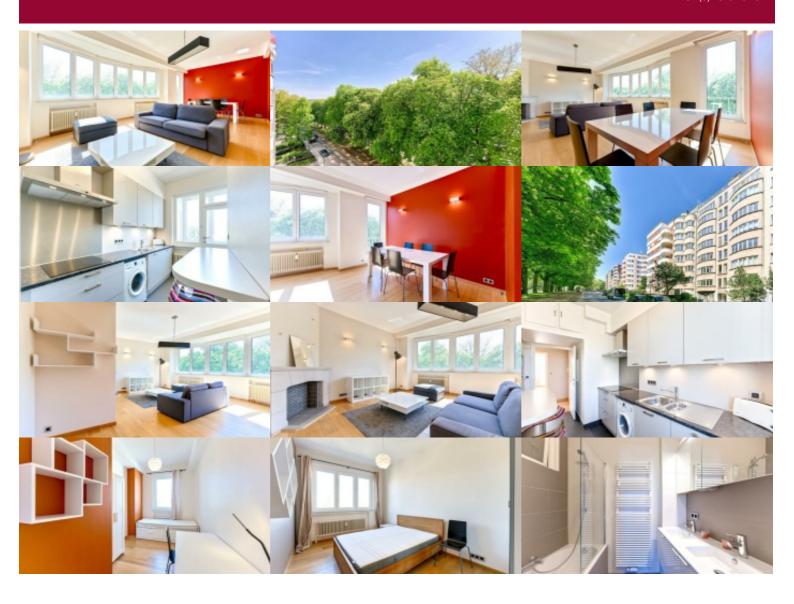

 Avenue de Tervueren 266 B, 1150 Sint-Pieters-Woluwe

Excellent location for this magnificent flat of  $95\text{m}^2$  +  $10\text{m}^2$  located on the 5th floor of a luxury building, close to the Woluwe park, public transport and shops. It consists of a sunny living room with a view on the greenery, equipped kitchen with small terrace, 2 bedrooms, bathroom, cellar, maid's room or office on the ground floor, large garage box for a car + motors and bikes. PEB: D-