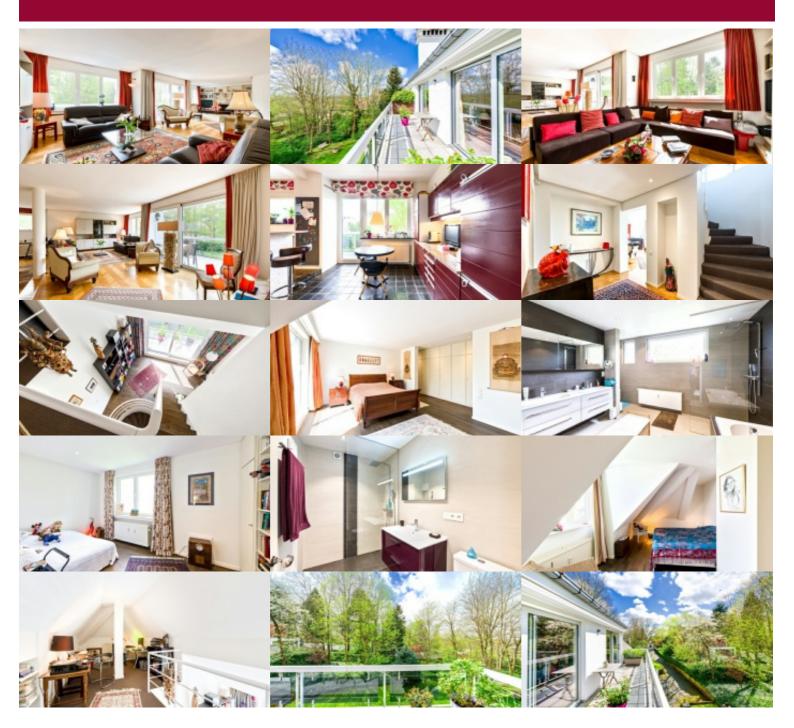

# DIEWEG: Duplex /penthouse - 3 terraces

Duplex/penthouse of approximately 225 sqm with lots of light, located on the second and last floor of a residence dating from 1975, in a quiet and green neighborhood. The apartment enjoys beautiful volumes, has 3 terraces and is divided as follows: on the second floor: entrance hall, spacious living room with fireplace and access to the terrace, separate equipped kitchen, bedroom and laundry room, cloakroom with built-in cupboards and guest toilet.

On the third floor: master bedroom with dressing room and spacious bathroom, separate toilet, night hall, 3 more bedrooms, shower room, office, mezzanine and separate toilet.

Various built-in cupboards, alarm, security door, cellar and double garage. Enjoy the peace and quiet in this green environment near various facilities.