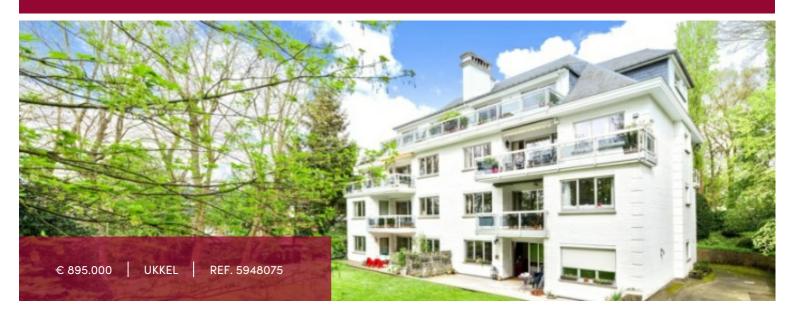

# DIEWEG: Duplex /penthouse - 3 terraces

Duplex/penthouse of approximately 225 sqm with lots of light, located on the second and last floor of a residence dating from 1975, in a quiet and green neighborhood. The apartment enjoys beautiful volumes, has 3 terraces and is divided as follows: on the second floor: entrance hall, spacious living room with fireplace and access to the terrace, separate equipped kitchen, bedroom and laundry room, cloakroom with built-in cupboards and guest toilet.

On the third floor: master bedroom with dressing room and spacious bathroom, separate toilet, night hall, 3 more bedrooms, shower room, office, mezzanine and separate toilet.

Various built-in cupboards, alarm, security door, cellar and double garage. Enjoy the peace and quiet in this green environment near various facilities.

#### GENERAL

| flat           |
|----------------|
| € 895.000      |
| 53 m²          |
| 2              |
| 1              |
| 3              |
| 1976           |
| hyper equipped |
| 3              |
| collective     |
| quiet          |
| ~              |
| <b>~</b>       |
| D              |
|                |

| City           | Ukkel           |
|----------------|-----------------|
| Living surface | 225 m²          |
| Bedrooms       | 4               |
| Shower rooms   | 1               |
| Floor          | 2               |
| Available      | vanaf akte      |
| State          | to be refreshed |
| Office area    | 13 m²           |
| Laundry room   | ~               |
| Heating        | gas             |
| Neighborhood   | Free sight      |
| Elevator       | ~               |
| PEB            | 186 kW/m²       |
| PEB category   | D               |