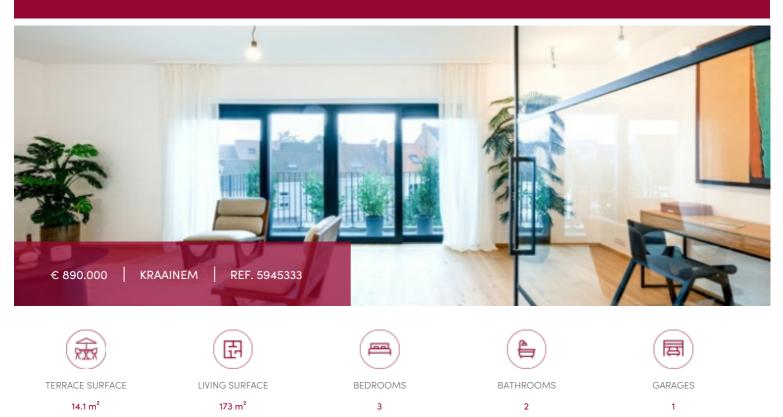

# Avenue Reine Astrid 337, 1950 Kraainem

This PENTHOUSE-DUPLEX (3CH-173 sqm) is proposed by Victoire Properties. It is located in Kraainem, next to the well-known and more urban area of Place Dumon. The surroundings are very well serviced by transport, sports clubs, schools and shops. The apartment is on two levels with elevator and is divided as follows :

1 beautiful living space with dining room and nice open kitchen super equipped (Bulthaup) opening onto the terrace and with view on the gardens.

1 master bedroom with full bathroom and en suite

- 2 other bedrooms + bathroom
- 1 separate toilet
- 1 beautiful hall 1 small office space

#### GENERAL

| Туре              | flat                |
|-------------------|---------------------|
| Price             | € 890.000           |
| Terrace surface   | 14.1 m <sup>2</sup> |
| Bathrooms         | 2                   |
| Parkings (indoor) | 1                   |
| Floors            | 3                   |
| Construction year | 2023                |
| Facades           | 2                   |
| Toilets           | 2                   |
| Heating (type)    | individual          |
| Neighborhood      | quiet               |
| Cellar            | ~                   |
| Double glass      | ~                   |
| EPC code          | В                   |

| City           | Kraainem           |
|----------------|--------------------|
| Living surface | 173 m <sup>2</sup> |
| Bedrooms       | 3                  |
| Garages        | 1                  |
| Floor          | 2+3                |
| Available      | vanaf akte         |
| State          | new                |
| Kitchen (type) | US hyper equipped  |
| Laundry room   | ~                  |
| Heating        | floor heating      |
| Neighborhood   | residential area   |
| Elevator       | ✓                  |
| PEB            | 70 kW/m²           |
| PEB category   | A                  |