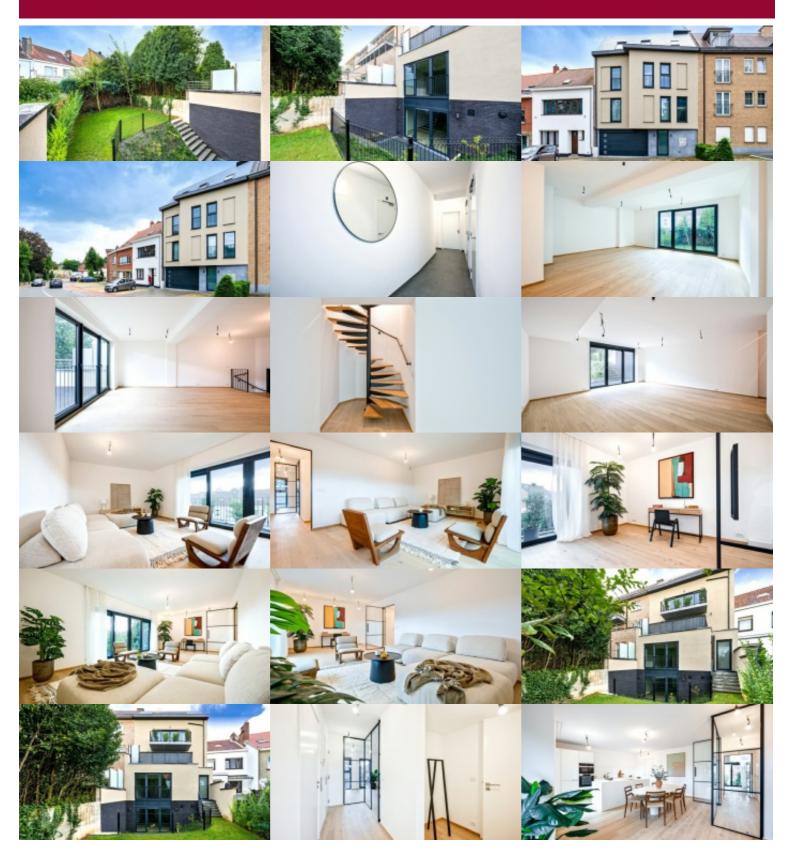

# Avenue Reine Astrid 337, 1950 Kraainem

This PENTHOUSE-DUPLEX (3CH-173 sqm) is proposed by Victoire Properties. It is located in Kraainem, next to the well-known and more urban area of Place Dumon. The surroundings are very well serviced by transport, sports clubs, schools and shops. The apartment is on two levels with elevator and is divided as follows :

1 beautiful living space with dining room and nice open kitchen super equipped (Bulthaup) opening onto the terrace and with view on the gardens.

1 master bedroom with full bathroom and en suite

- 2 other bedrooms + bathroom
- 1 separate toilet
- 1 beautiful hall 1 small office space

1 laundry room

The garden will be for the common use of the inhabitants living in the building.

Low energy construction and excellent PEB B.

Stroller room and bicycle storage are available on the ground floor.