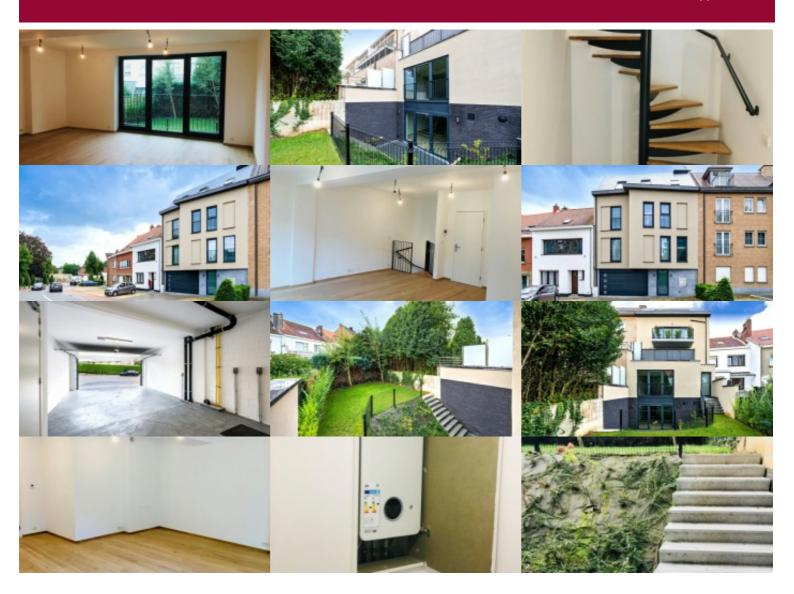

## New small building in Kraainem - 1 duplex bureau + terrace

This office/professional space of 101 sqm is proposed by Victoire Properties. It is part of a brand new and very pleasant building, located in the municipality of Kraainem, next to the sought-after and more urban area of the Place Dumon.

On the ground-floor, it benefits from a south/west facing courtyard/terrace overlooking the garden, which will be shared by the residents! use

The surroundings are very well serviced by transports, sports' clubs, schools and shops.

Stroller room and bicycle storage on the ground floor. Low energy construction and excellent PEB B.

Parking on the ground level as well and cellar on -1 (both in supplement).

Sale under registration rights on the land (12%) and under VAT regime on the construction (21%)