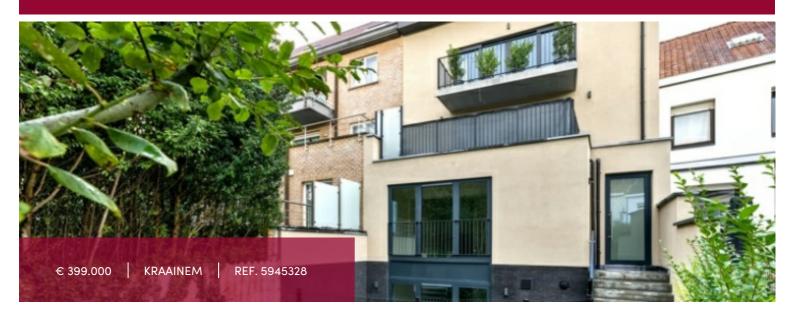

## New small building in Kraainem - 1 duplex bureau + terrace

This office/professional space of 101 sqm is proposed by Victoire Properties. It is part of a brand new and very pleasant building, located in the municipality of Kraainem, next to the sought-after and more urban area of the Place Dumon.

On the ground-floor, it benefits from a south/west facing courtyard/terrace overlooking the garden, which will be shared by the residents! use

The surroundings are very well serviced by transports, sports' clubs, schools and shops.

Stroller room and bicycle storage on the ground floor. Low energy construction and excellent PEB B.

Parking on the ground level as well and cellar on -1 (both in supplement).

Sale under registration rights on the land (12%) and under VAT regime on the construction (21%)