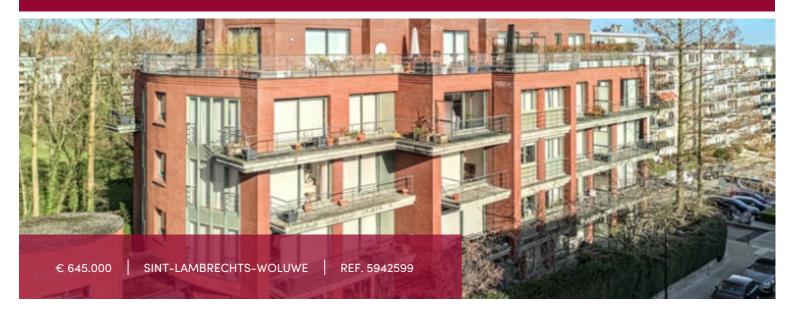

# 2-bedroom penthouse + west-facing terrace of $\pm$ 62 sqm

9 1200 Sint-Lambrechts-Woluwe

#### IN OPTION !!!

Beautiful penthouse apartment of approximately 121 sqm surrounded by a terrace of 62 sqm with beautiful views of the green surroundings, exceptionally well located near the sports club la Rasante in a residence dd. 1993 (design M. Corbiau). Layout: entrance hall with cloakroom and separate toilet, large living room of approximately 58 sqm with lots of light and opening onto the terrace, fully equipped kitchen, 2 bedrooms of 19 and 13 sqm respectively, bathroom and shower room. Cellar. 2 parking spaces as a supplement (20,000 euros / parking). PEB G