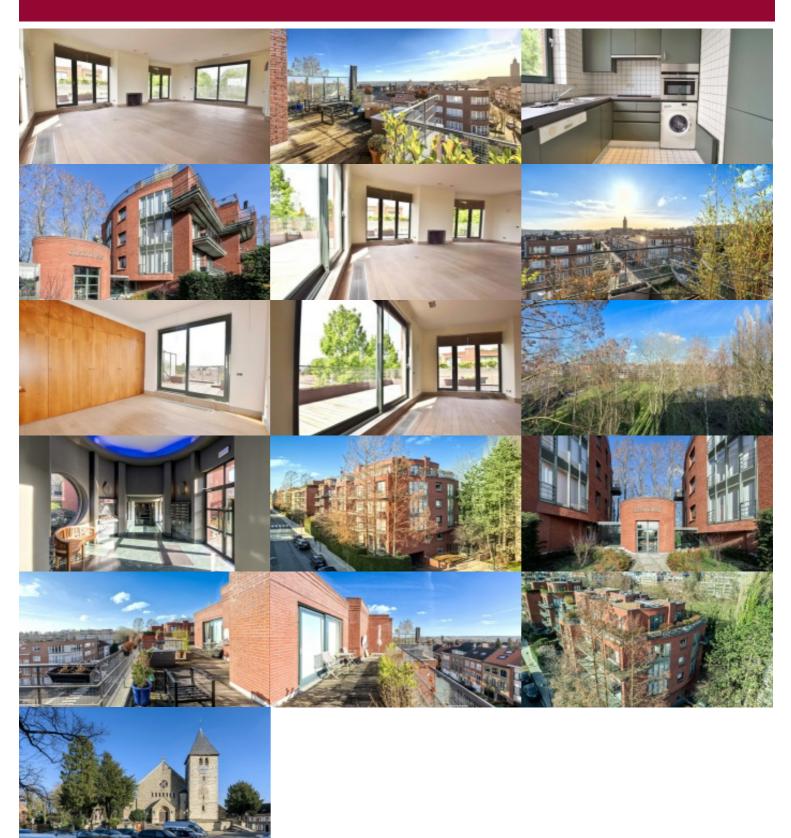

#### IN OPTION !!!

Beautiful penthouse apartment of approximately 121 sqm surrounded by a terrace of 62 sqm with beautiful views of the green surroundings, exceptionally well located near the sports club la Rasante in a residence dd. 1993 (design M. Corbiau). Layout: entrance hall with cloakroom and separate toilet, large living room of approximately 58 sqm with lots of light and opening onto the terrace, fully equipped kitchen, 2 bedrooms of 19 and 13 sqm respectively, bathroom and shower room. Cellar. 2 parking spaces as a supplement (20,000 euros / parking). PEB G