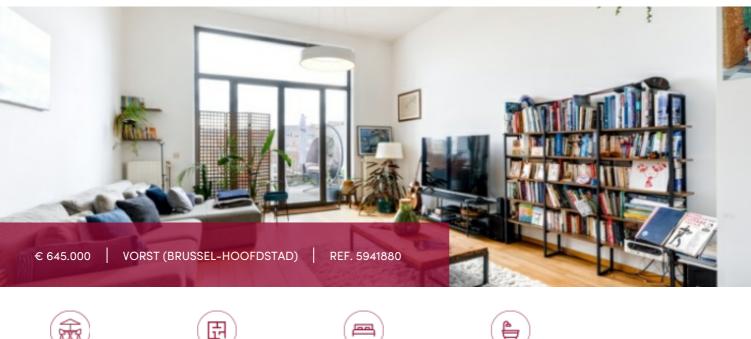

# Altitude 100/ Van Meenen: Penthouse/ triplex 3 bedrooms, completely renovated

#### IN OPTION !!!

Very nice penthouse of approximately 173 sqm + terrace, located on the highest floors of a townhouse divided into 3 units between Van Meenen and Altitude 100. Layout: very nice living space consisting of successive rooms with high ceilings, open fully equipped kitchen, spacious and private terrace of 20 sqm, guest toilet. On the floors: 3 spacious bedrooms, bathroom and shower room. Cellar. Electrical installation compliant, water softener, individual gas heating, low costs. Building in perfect condition. PEB D