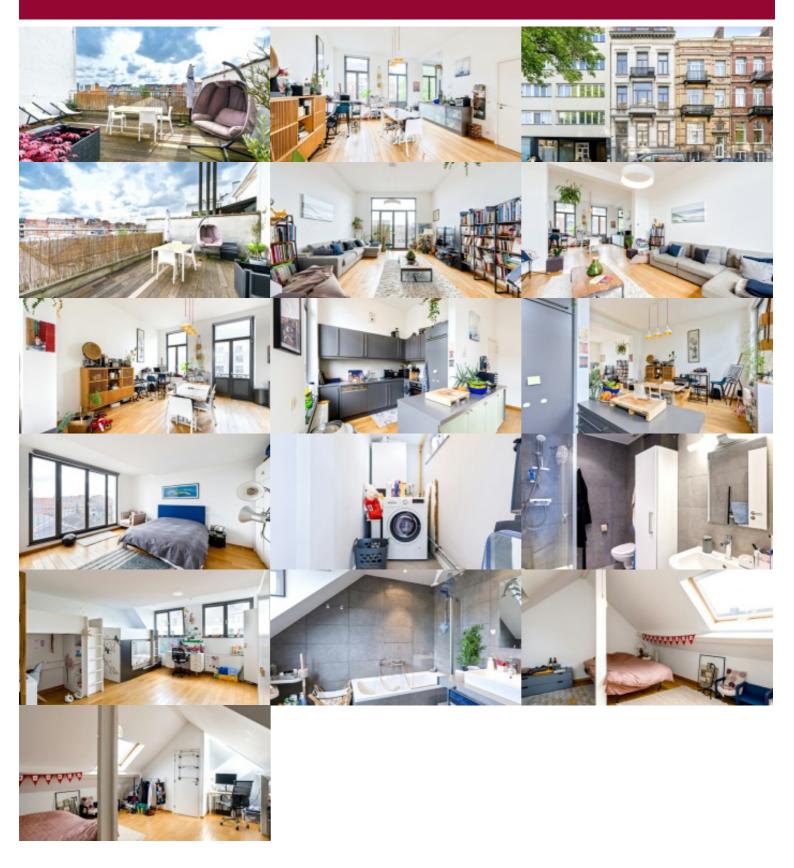

# Altitude 100/ Van Meenen: Penthouse/ triplex 3 bedrooms, completely renovated

#### IN OPTION !!!

Very nice penthouse of approximately 173 sqm + terrace, located on the highest floors of a townhouse divided into 3 units between Van Meenen and Altitude 100. Layout: very nice living space consisting of successive rooms with high ceilings, open fully equipped kitchen, spacious and private terrace of 20 sqm, guest toilet. On the floors: 3 spacious bedrooms, bathroom and shower room. Cellar. Electrical installation compliant, water softener, individual gas heating, low costs. Building in perfect condition. PEB D