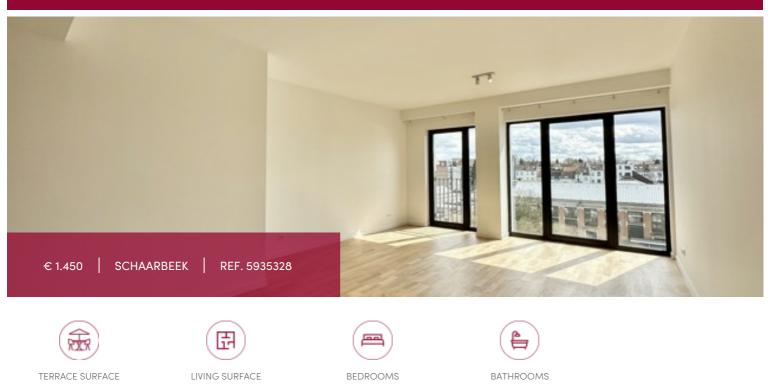

## Flat at Schaarbeek

97 m<sup>2</sup>

### I030 Schaarbeek

2 m<sup>2</sup>

QUARTIER DIAMANT - Splendid apartment located on the 6th floor of a recently constructed building. The 97m<sup>2</sup> apartment comprises an entrance hall, a super-equipped open-plan kitchen opening onto a large, bright 25m<sup>2</sup> living room, a 9m<sup>2</sup> bedroom with private shower room, a second 14m<sup>2</sup> bedroom with bathroom and access to a rear terrace. The apartment also features a laundry room, separate toilet, cellar and parking space, which can be rented for an additional €100.

| City           | Schaarbeek        |
|----------------|-------------------|
| Living surface | 97 m <sup>2</sup> |
| Bedrooms       | 2                 |
| Shower rooms   | 1                 |
| Floor          | 6                 |
| Available      | onmiddellijk      |
| State          | new               |
| Kitchen (type) | hyper equipped    |
| Laundry room   | ✓                 |
| Heating        | gas               |
| Neighborhood   | city              |
| Elevator       | ✓                 |
| PEB            | 67 kW/m²          |
| PEB category   | В                 |