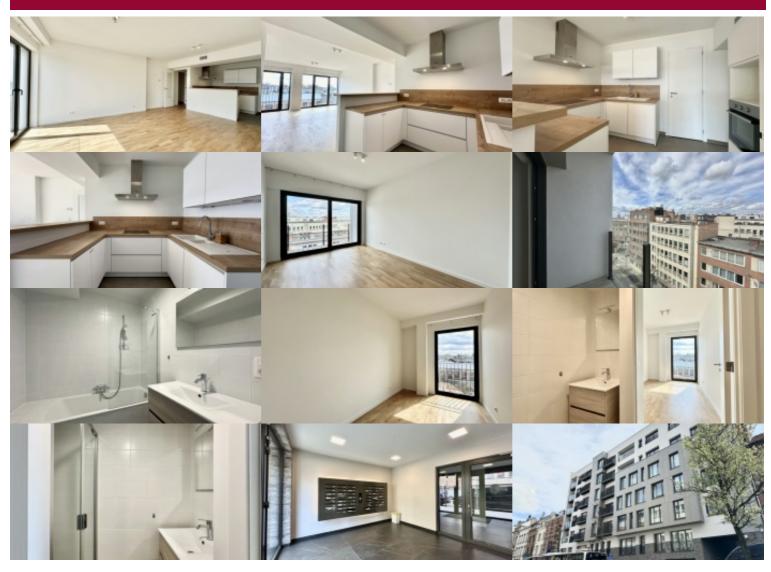

### I030 Schaarbeek

2 m<sup>2</sup>

QUARTIER DIAMANT - Splendid apartment located on the 6th floor of a recently constructed building. The 97m<sup>2</sup> apartment comprises an entrance hall, a super-equipped open-plan kitchen opening onto a large, bright 25m<sup>2</sup> living room, a 9m<sup>2</sup> bedroom with private shower room, a second 14m<sup>2</sup> bedroom with bathroom and access to a rear terrace. The apartment also features a laundry room, separate toilet, cellar and parking space, which can be rented for an additional €100.