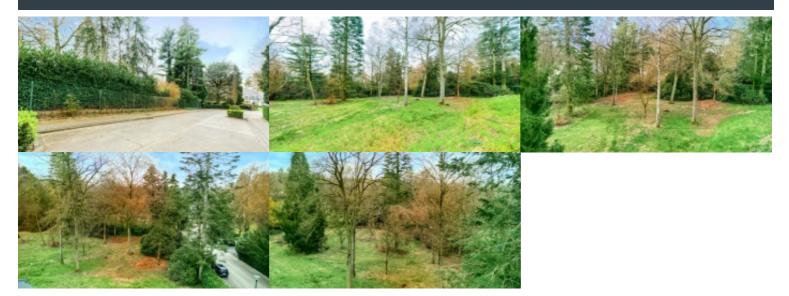

# Beautiful building plot in between Place Dumon en Forêt de Soignes

## 1150 Sint-Pieters-Woluwe

Woluwe-Saint-Pierre, beautiful building plot of 1939 sqm, located in the highly sought-after Corniche Verte district, near Place Dumon with its many shops and metro. Possibility to build a 4-facade villa with a floor surface of 265 sqm and a facade height (under eaves) between 7.11m and 8.13m.