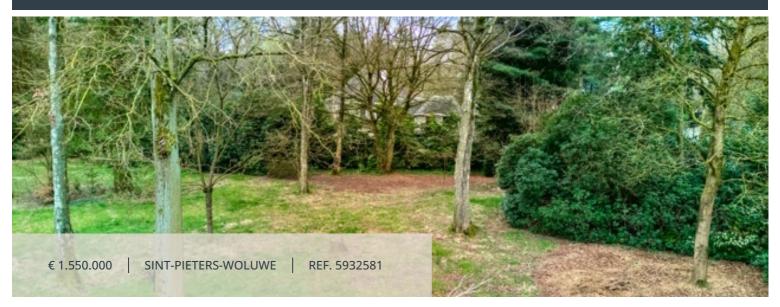

# Beautiful building plot in between Place Dumon en Forêt de Soignes

## 1150 Sint-Pieters-Woluwe

Woluwe-Saint-Pierre, beautiful building plot of 1939 sqm, located in the highly sought-after Corniche Verte district, near Place Dumon with its many shops and metro. Possibility to build a 4-facade villa with a floor surface of 265 sqm and a facade height (under eaves) between 7.11m and 8.13m.

## **GENERAL**

| Туре               | plot        | City                       | Sint-Pieters-Woluwe |
|--------------------|-------------|----------------------------|---------------------|
| Price              | € 1.550.000 | Land surface               | 1639 m²             |
| Available          | vanaf akte  | Neighborhood               | residential area    |
| Neighborhood       | villa       |                            |                     |
| MANDATORY INFO     |             |                            |                     |
| Building permit    |             | Summons and recovery claim |                     |
| Not announced      |             | Not announced              |                     |
| Urban destination  |             | Pre-emption right          |                     |
| Not announced      |             | Not announced              |                     |
| Subdivision permit |             | Flood prone area           |                     |
| Not announced      |             | not located in flood area  |                     |