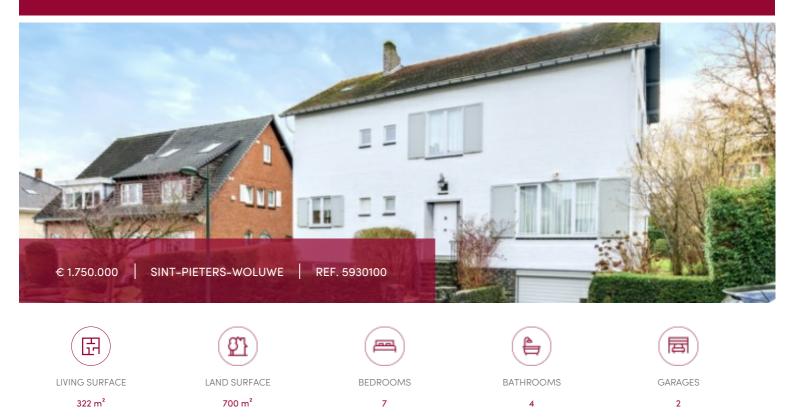

# Superb villa with swimming pool close to the Woluwe Park

## 1150 Sint-Pieters-Woluwe

Magnificent villa, in excellent condition, located in the privileged Chant d'Oiseau neighborhood, ±100m walk from the Woluwe park. Set on a ± 700 sqm south-western plot, it comprises a spacious living room with fire place, super-equipped kitchen, 6/7 bedrooms, 4 bathrooms, 3 shower rooms, cellars and large 2-car garage. Heated swimming pool.

| City            | Sint-Pieters-Woluwe |
|-----------------|---------------------|
| Living surface  | 322 m <sup>2</sup>  |
| Terrace surface | 35 m²               |
| Bathrooms       | 1                   |
| Garages         | 2                   |
| Available       | vanaf akte          |
| State           | very good state     |
| Facades         | 4                   |
| Toilets         | 5                   |
| Heating (type)  | individual          |
| Heating         | gas                 |
| Neighborhood    | residential area    |
| Double glass    | ~                   |
| PEB category    | E                   |