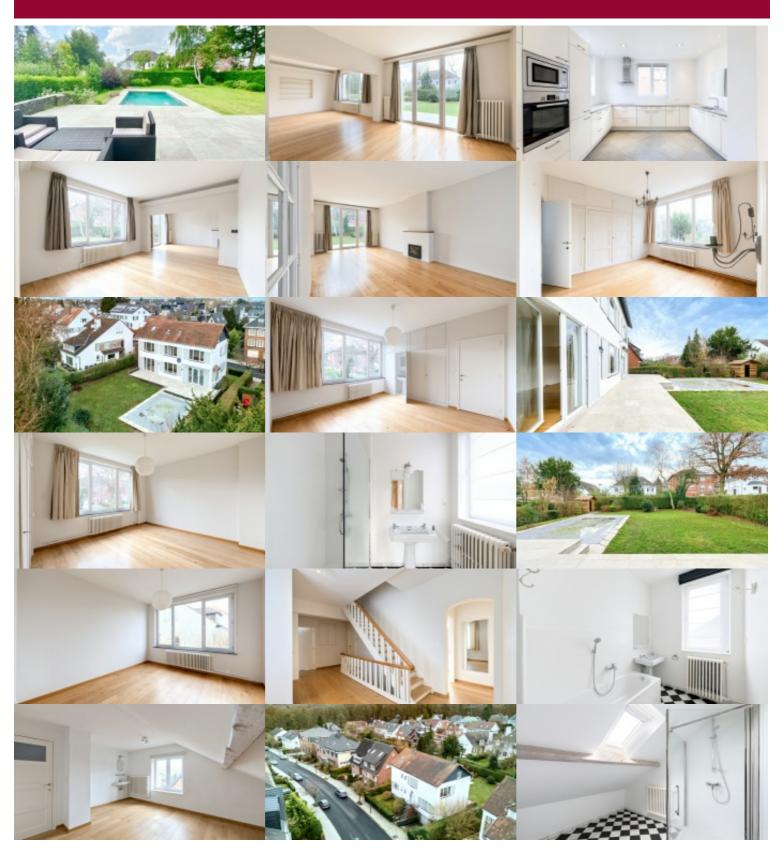

## 1150 Sint-Pieters-Woluwe

Magnificent villa, in excellent condition, located in the privileged Chant d'Oiseau neighborhood, ±100m walk from the Woluwe park. Set on a ± 700 sqm south-western plot, it comprises a spacious living room with fire place, super-equipped kitchen, 6/7 bedrooms, 4 bathrooms, 3 shower rooms, cellars and large 2-car garage. Heated swimming pool.