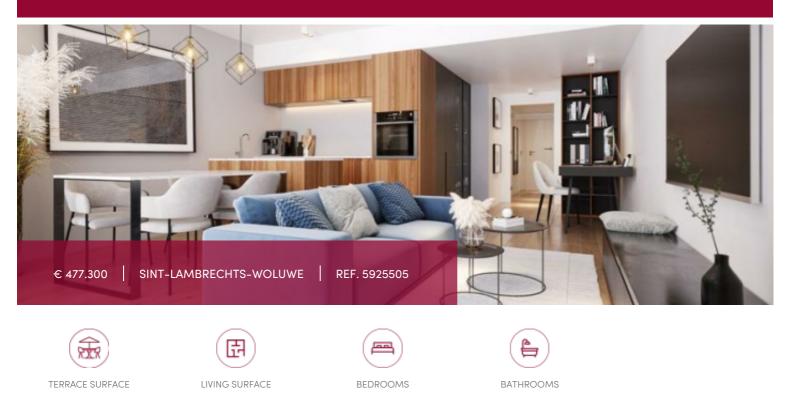

### SELL SERVICE

info@victoire.be +32 (0)2 375 10 10

TOMOWO - Large 2-bedroom flat + terrace

98 m<sup>2</sup>

### Chemin des 2 maisons 72-70, 1200 Sint-Lambrechts-Woluwe

### E151 – 98 sqm – terrace 8 sqm

8 m<sup>2</sup>

Two-bedroom (1 large, one a bit smaller) crossing apartment, located on the 5th floor, nice terrace at the front, bright.

1 living room with super equipped kitchen and eating room with access to the terrace, 1 wide bathroom + showerroom and WC, 1 extra separate toilet and technical room. Cellar and parking in the basement are compulsory and in extra.

## GENERAL

| Туре              | flat<br>€ 477.300 |  |  |
|-------------------|-------------------|--|--|
| Price             |                   |  |  |
| Terrace surface   | 8 m²              |  |  |
| Bathrooms         | 1                 |  |  |
| Parkings (indoor) | 1                 |  |  |
| Floors            | 8                 |  |  |
| Construction year | 2025              |  |  |
| Facades           | 2                 |  |  |
| Toilets           | 2                 |  |  |
| Heating (type)    | individual        |  |  |
| Neighborhood      | quiet             |  |  |
| Cellar            | ~                 |  |  |
| Double glass      | ~                 |  |  |
|                   |                   |  |  |
| EPC code          | В                 |  |  |

| City           | Sint-Lambrechts-Woluwe |  |  |  |
|----------------|------------------------|--|--|--|
| Living surface | 98 m²                  |  |  |  |
| Bedrooms       | 2                      |  |  |  |
| Shower rooms   | 1                      |  |  |  |
| Floor          | 5                      |  |  |  |
| Available      | bij oplevering         |  |  |  |
| State          | new                    |  |  |  |
| Kitchen (type) | US hyper equipped      |  |  |  |
| Laundry room   | ~                      |  |  |  |
| Heating        | hot air pump           |  |  |  |
| Neighborhood   | residential area       |  |  |  |
| Elevator       | ~                      |  |  |  |
| PEB            | 70 kW/m²               |  |  |  |
| PEB category   | В                      |  |  |  |