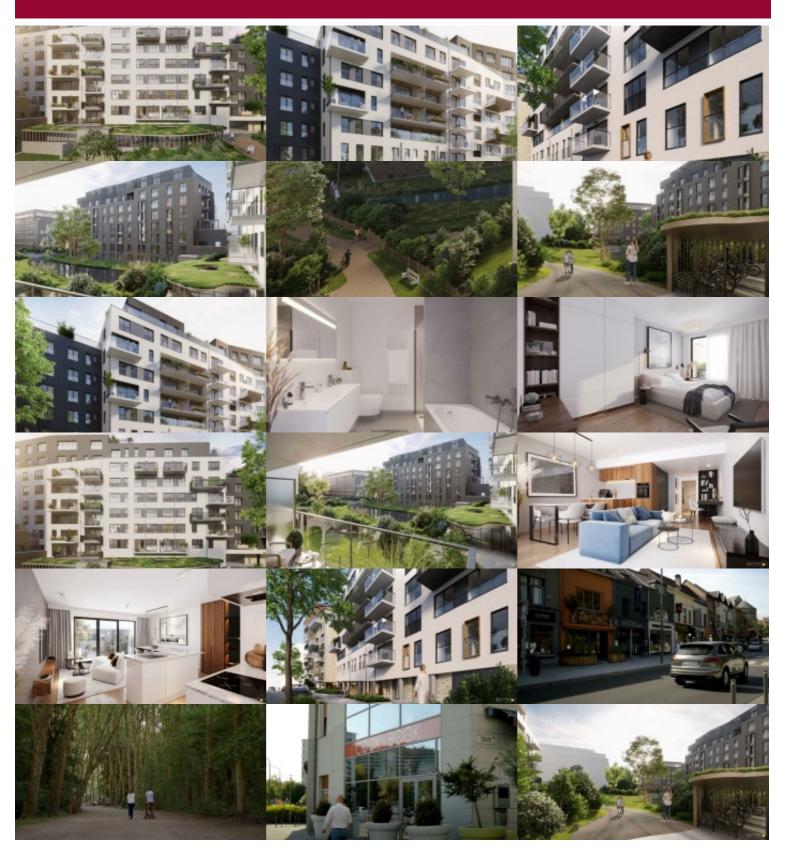

### E111 - 98 sqm - terrace 7.5 sqm

Two-bedroom (1 large, one a bit smaller) crossing apartment, located on the 1st floor, nice terrace at the rear, bright. 1 living room with super equipped kitchen and eating room with access to the terrace, 1 wide bathroom + shower and WC, 1 extra

separate toilet and technical room. Cellar and parking in the basement are compulsory and in extra.

Cellar and parking in the basement are mandatory and in extra. It will be located in a quiet environment, surrounded by a bicycle path and a beautiful landscaped area, all close to the dynamic activities of the neighbourhood (cultural center, shops, or quality schools).

The complex will be built in the current spirit of full respect of the environment, beautiful, sustainable and energy efficient. The expected quality infrastructure will be provided and ensured by the developer Eiffage, always committed to an ideal execution, in line with the current requirements.