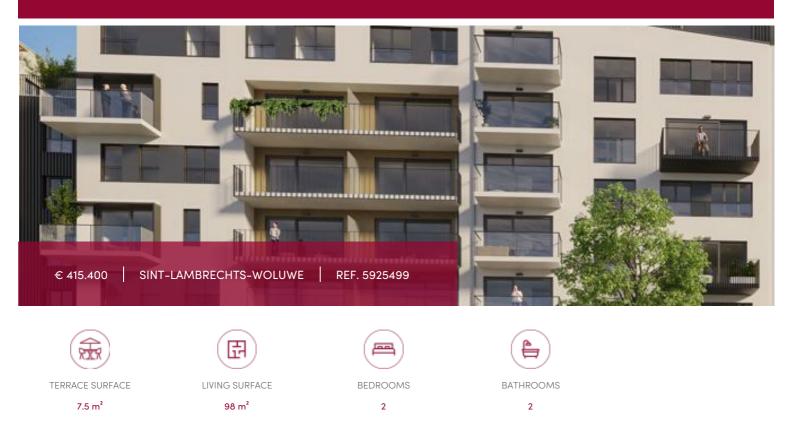

# TOMOWO - Large 2-bedroom flat + terrace

### Chemin des 2 maisons 72-70, 1200 Sint-Lambrechts-Woluwe

### E111 - 98 sqm - terrace 7.5 sqm

Two-bedroom (1 large, one a bit smaller) crossing apartment, located on the 1st floor, nice terrace at the rear, bright. 1 living room with super equipped kitchen and eating room with access to the terrace, 1 wide bathroom + shower and WC, 1 extra

### GENERAL

| Туре              | flat               |  |  |
|-------------------|--------------------|--|--|
| Price             | € 415.400          |  |  |
| Terrace surface   | 7.5 m <sup>2</sup> |  |  |
| Bathrooms         | 1                  |  |  |
| Parkings (indoor) | 1                  |  |  |
| Floors            | 8                  |  |  |
| Construction year | 2025               |  |  |
| Facades           | 2                  |  |  |
| Toilets           | 2                  |  |  |
| Heating (type)    | individual         |  |  |
| Neighborhood      | quiet              |  |  |
| Cellar            | ~                  |  |  |
| Double glass      | ~                  |  |  |
|                   |                    |  |  |
| EPC code          | В                  |  |  |

| City           | Sint-Lambrechts-Woluwe |  |  |  |
|----------------|------------------------|--|--|--|
| Living surface | 98 m²                  |  |  |  |
| Bedrooms       | 2                      |  |  |  |
| Shower rooms   | 1                      |  |  |  |
| Floor          | 1                      |  |  |  |
| Available      | bij oplevering         |  |  |  |
| State          | new                    |  |  |  |
| Kitchen (type) | US hyper equipped      |  |  |  |
| Laundry room   | ~                      |  |  |  |
| Heating        | hot air pump           |  |  |  |
| Neighborhood   | residential area       |  |  |  |
| Elevator       | ~                      |  |  |  |
| PEB            | 70 kW/m²               |  |  |  |
| PEB category   | В                      |  |  |  |