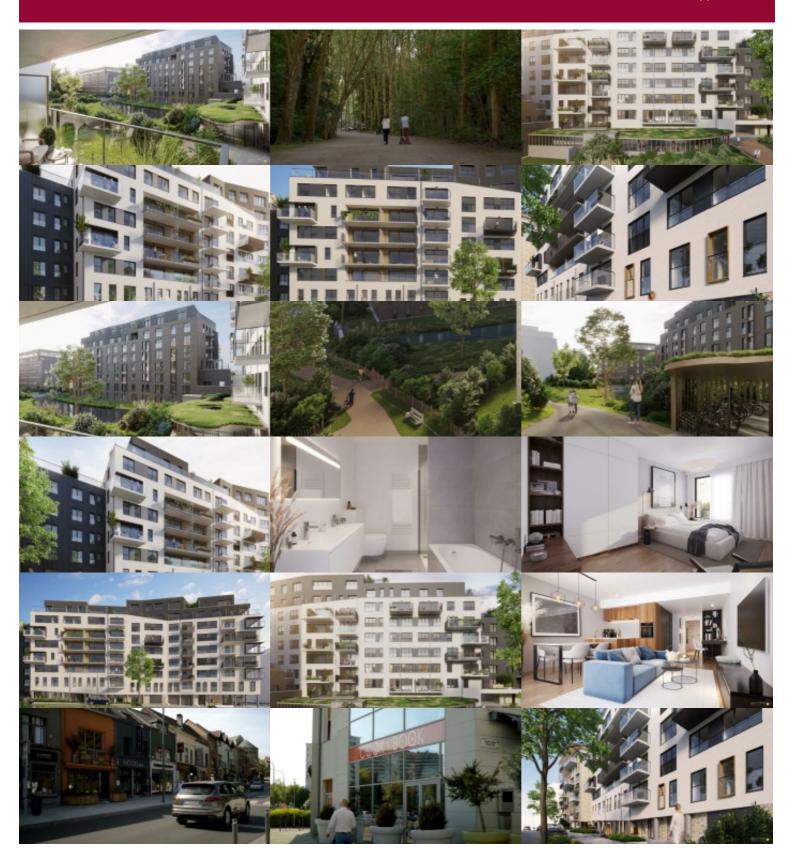

i living room with super equipped kitchen and eating room, i nice bath room + snower and tollet, i second separate tollet and technica room.

Cellar and parking in the basement are mandatory and in extra. It will be located in a quiet environment, surrounded by a bicycle path and a beautiful landscaped area, all close to the dynamic activities of the neighbourhood (cultural center, shops, or quality schools). The complex will be built in the current spirit of full respect of the environment, beautiful, sustainable and energy efficient. The

expected quality infrastructure will be provided and ensured by the developer Eiffage, always committed to an ideal execution, in line with the current requirements.

Sale under RR (12,5%) on the land & VAT regime (21%) on the construction. Contact us NOW to find out more about this unique project in the municipality of Woluwe St Lambert!