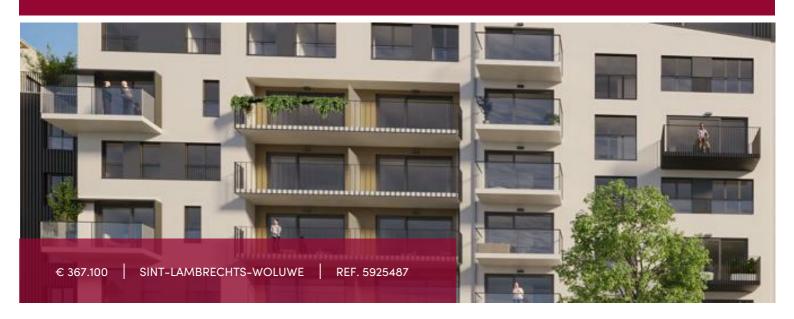

## TOMOWO - 2-bedroom flat + terrace

E222 - 84 sqm - terrace 3 sqm

Two-bedroom crossing apartment, one with a small dressing area, located on 2nd floor, small terrace in front, bright.

1 living room with super equipped kitchen and eating room, 1 nice bath room + shower and toilet, 1 second separate toilet and technical room.

#### **GENERAL**

| € 367.100      |
|----------------|
|                |
| 1              |
|                |
| 2              |
| bij oplevering |
| new            |
| 1              |
| individual     |
| quiet          |
| ~              |
| ~              |
| В              |
|                |

| City              | Sint-Lambrechts-Woluwe |
|-------------------|------------------------|
| Living surface    | 84 m²                  |
| Bedrooms          | 2                      |
| Parkings (indoor) | 1                      |
| Floors            | 8                      |
| Construction year | 2025                   |
| Kitchen (type)    | US hyper equipped      |
| Laundry room      | <b>~</b>               |
| Heating           | hot air pump           |
| Neighborhood      | residential area       |
| Elevator          | <b>~</b>               |
| PEB               | 70 kW/m²               |
| PEB category      | В                      |