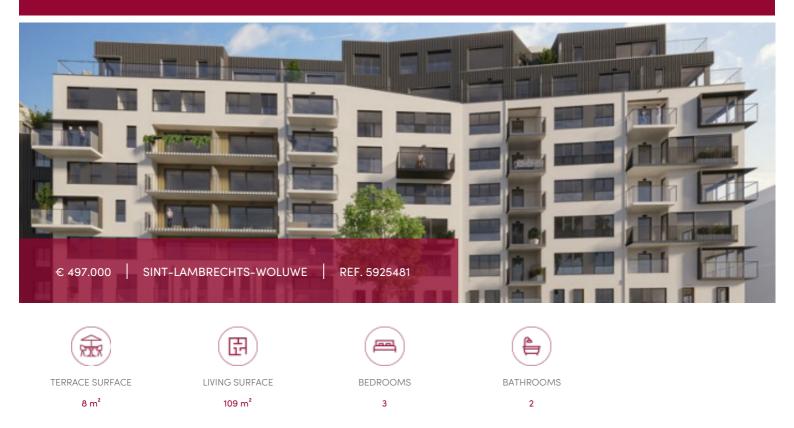

# TomoWo - Apartment NEW 3 bedrooms + terrace

#### Chemin des 2 maisons 72-80, 1200 Sint-Lambrechts-Woluwe

#### E323 - 109 sqm - TERRACE 8 sqm

Three-bedroom apartment, located on the 2nd floor, nice terrace at the rear, bright.

1 living room with super equipped kitchen and eating room with access to the terrace enjoying the morning sun. One hallway is opening on the 3 bedrooms (one with an ensuite showerrom), 2 with access to the terrace as well, 1 bathroom and WC, 1 extra separate toilet and technical room. Cellar and parking in the basement are mandatory and in extra.

# GENERAL

| Туре            | flat              |
|-----------------|-------------------|
| Price           | € 497.000         |
| Terrace surface | 8 m²              |
| Bathrooms       | 2                 |
| Floor           | 2                 |
| Available       | bij oplevering    |
| State           | new               |
| Kitchen (type)  | US hyper equipped |
| Laundry room    | ~                 |
| Neighborhood    | residential area  |
| Elevator        | ~                 |
| PEB             | 70 kW/m²          |

| City              | Sint-Lambrechts-Woluwe |
|-------------------|------------------------|
| Living surface    | 109 m <sup>2</sup>     |
| Bedrooms          | 3                      |
| Parkings (indoor) | 1                      |
| Floors            | 8                      |
| Construction year | 2025                   |
| Facades           | 2                      |
| Toilets           | 2                      |
| Heating (type)    | individual             |
| Heating           | hot air pump           |
| Neighborhood      | quiet                  |
| Double glass      | ~                      |
| PEB category      | В                      |