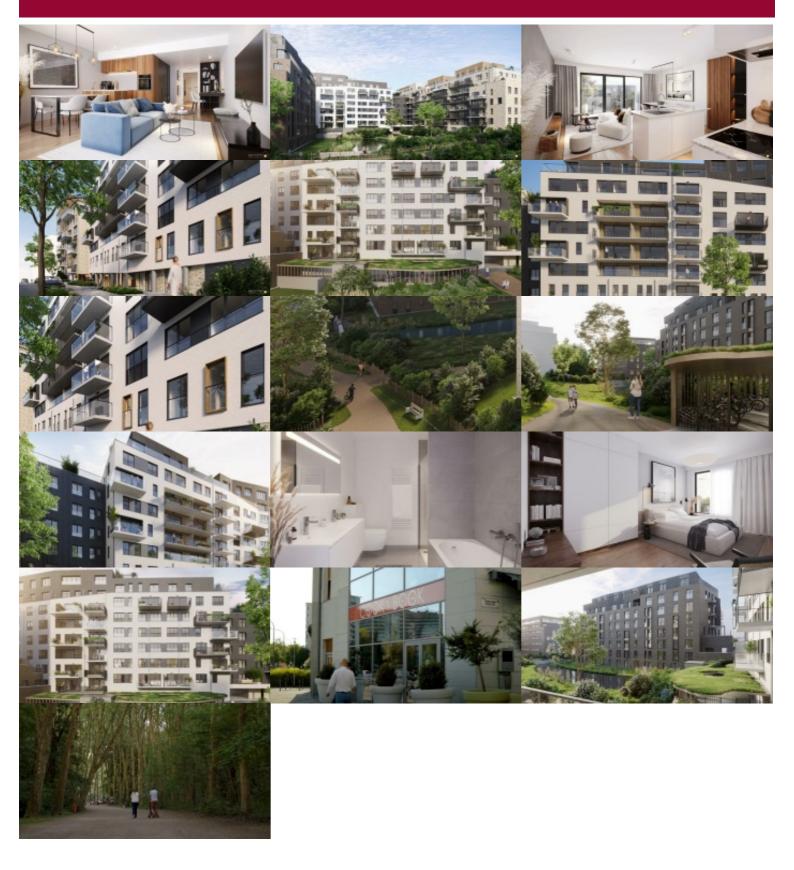

#### E323 - 109 sqm - TERRACE 8 sqm

Three-bedroom apartment, located on the 2nd floor, nice terrace at the rear, bright.

1 living room with super equipped kitchen and eating room with access to the terrace enjoying the morning sun. One hallway is opening on the 3 bedrooms (one with an ensuite showerrom), 2 with access to the terrace as well, 1 bathroom and WC, 1 extra separate toilet and technical room. Cellar and parking in the basement are mandatory and in extra.

The complex will be built in the current spirit of full respect of the environment, beautiful, sustainable and energy efficient. The expected quality infrastructure will be provided and ensured by the developer Eiffage, always committed to an ideal execution, in line with the current requirements.