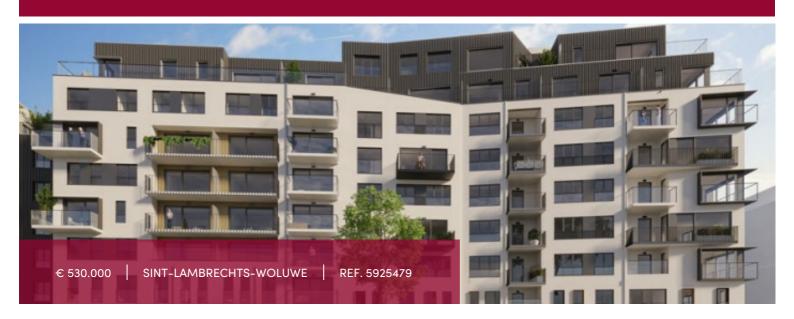

# TomoWo - Apartment NEW 3 bedrooms + terrace

#### Chemin des 2 maisons 72–80, 1200 Sint-Lambrechts-Woluwe

E343 - 109 sqm - TERRACE 8 sqm

Three-bedroom apartment, located on the 4th floor, nice terrace at the rear, bright.

1 living room with super equipped kitchen and eating room with access to the terrace enjoying the morning sun. One hallway is opening on the 3 bedrooms (one with an ensuite showerrom), 2 with access to the terrace as well, 1 bathroom and WC, 1 extra separate toilet and technical room. Cellar and parking in the basement are mandatory and in extra.