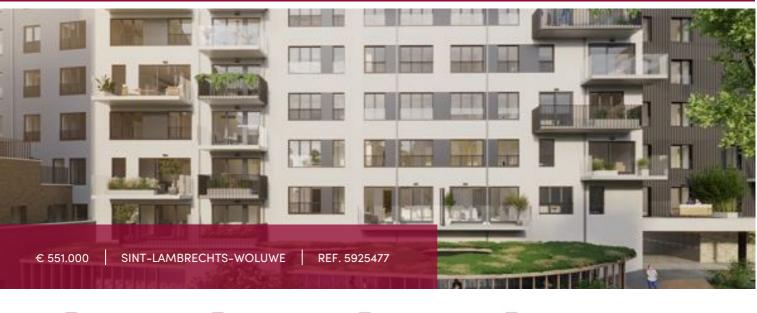

# TomoWo - Apartment NEW 3 bedrooms + terrace

#### Chemin des 2 maisons 72-80, 1200 Sint-Lambrechts-Woluwe

#### E353 - 109 sqm - TERRACE 9,5 sqm

Three-bedroom apartment, located on the 5th floor, nice terrace at the rear, bright.

1 living room with super equipped kitchen and eating room with access to the terrace enjoying the morning sun. One hallway is opening on the 3 bedrooms (one with an ensuite showerrom), 2 with access to the terrace as well, 1 bathroom and WC, 1 extra separate toilet and technical room. Cellar and parking in the basement are mandatory and in extra.