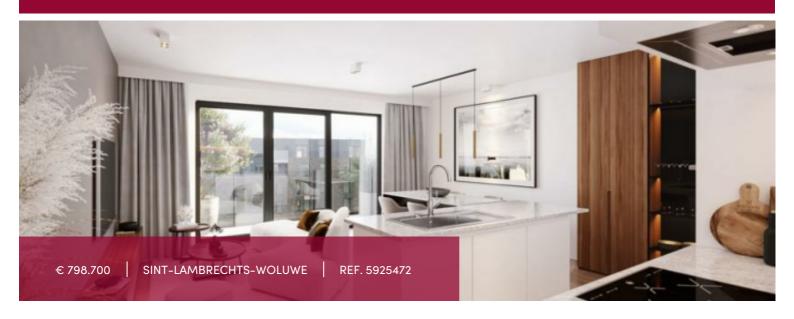

#### Chemin des 2 maisons 72–80, 1200 Sint-Lambrechts-Woluwe

E181 - 142 sqm - TERRACE 21 sqm

Splendid three-bedroom penthouse, located on the 8th floor, nice terrace at the rear, very bright.

The flat is featured as follows: 1 living room, with super equipped kitchen and eating room, with access to the terrace enjoying the evening sun. Two hallways are leading to the 3 bedroom space on the other side of the flat, 1 bedroom is benenefiting from an en-suite showerrom, the 2 other bedrooms will be sharing a bathroom, 2 extra separate toilets and 1 technical room.