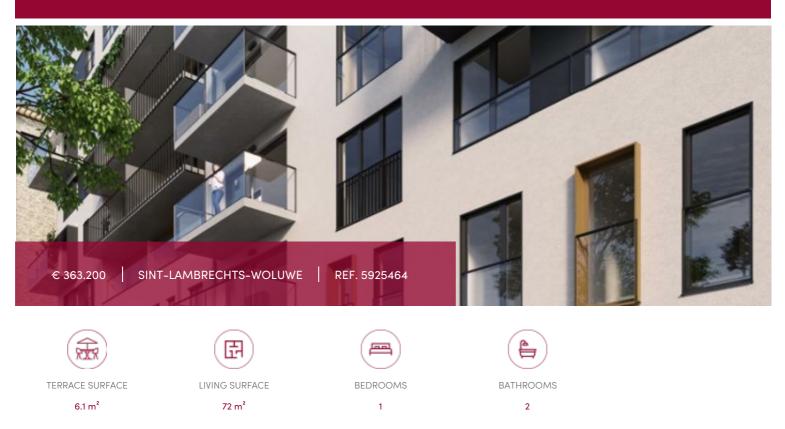

# TOMOWO - 1-bedroom flat + terrace

#### Chemin des 2 maisons 74-76, 1200 Sint-Lambrechts-Woluwe

#### E241 - 72, 49 sqm - Terrace 6,1 sqm

One bedroom (good size) crossing apartment with dressing area + working space, located on the 4th floor, nice terrace in front, bright. 1 living room with super equipped kitchen and eating room, 1 nice bathroom, separate toilet and technical room. Cellar and parking in the basement are compulsory and in extra.

### GENERAL

| Туре              | flat               | City           |  |
|-------------------|--------------------|----------------|--|
| Price             | € 363.200          | Living surface |  |
| Terrace surface   | 6.1 m <sup>2</sup> | Bedrooms       |  |
| Bathrooms         | 1                  | Shower rooms   |  |
| Parkings (indoor) | 1                  | Floor          |  |
| Floors            | 8                  | Available      |  |
| Construction year | 2025               | State          |  |
| Facades           | 2                  | Kitchen (type) |  |
| Office area       | 5.5 m <sup>2</sup> | Toilets        |  |
| Laundry room      | ~                  | Heating (type) |  |
|                   |                    | Heating        |  |
| Neighborhood      | quiet              | Neighborhood   |  |
| Cellar            | ~                  | Elevator       |  |
| Double glass      | ~                  | PEB            |  |
|                   |                    | PEB category   |  |
| EPC code          | А                  |                |  |

| City           | Sint-Lambrechts-Woluwe |  |
|----------------|------------------------|--|
| Living surface | 72 m <sup>2</sup>      |  |
| Bedrooms       | 1                      |  |
| Shower rooms   | 1                      |  |
| Floor          | 4                      |  |
| Available      | bij oplevering         |  |
| State          | new                    |  |
| Kitchen (type) | US hyper equipped      |  |
| Toilets        | 1                      |  |
| Heating (type) | individual             |  |
| Heating        | hot air pump           |  |
| Neighborhood   | residential area       |  |
| Elevator       | ~                      |  |
| PEB            | 45 kW/m²               |  |
| PEB category   | А                      |  |