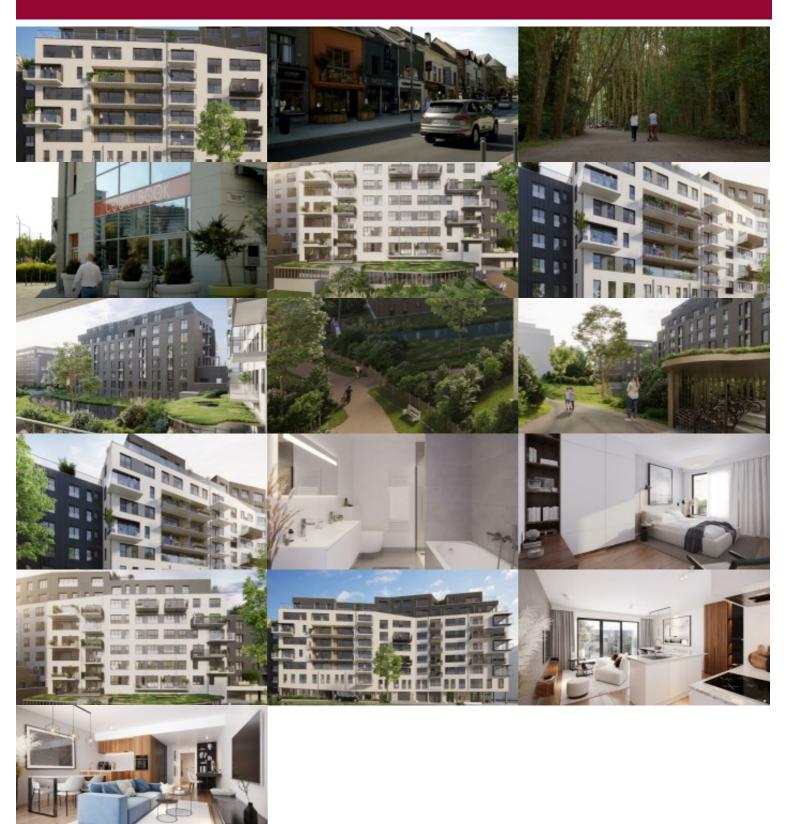

#### E241 - 72, 49 sqm - Terrace 6,1 sqm

One bedroom (good size) crossing apartment with dressing area + working space, located on the 4th floor, nice terrace in front, bright. 1 living room with super equipped kitchen and eating room, 1 nice bathroom, separate toilet and technical room. Cellar and parking in the basement are compulsory and in extra.

Beautiful environment, quiet, surrounded by a bicycle path and a beautiful green zone, close to the dynamic activities of the district (cultural center, shops, or quality schools).

This high standard complex will be built in the current spirit of absolute respect for the environment, beautiful, sustainable and energy efficient. The expected quality infrastructure will be provided and guaranteed by the developer Eiffage, who is always committed to an ideal execution, in line with nowaday's requirements.