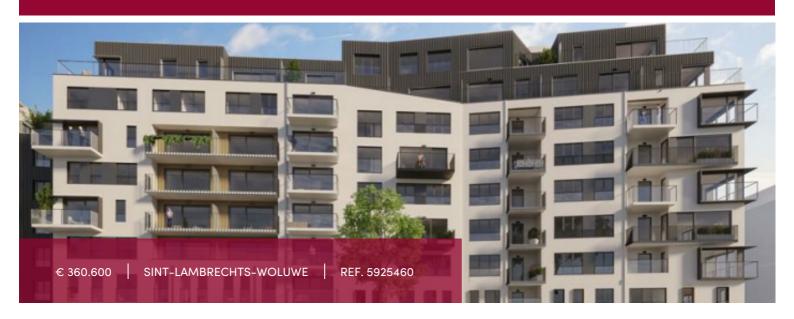

#### Chemin des 2 maisons 72–80, 1200 Sint-Lambrechts-Woluwe

E162 - 67sqm - terrace 6.5 sqm

One bedroom (good size) crossing apartment with dressing area, located on the 6th floor, nice terrace at the rear, bright.

1 living room with super equipped kitchen and eating room, 1 nice shower room, separate toilet and technical room. Cellar and parking in the basement are compulsory and in extra.

Beautiful environment, quiet, surrounded by a bicycle path and a beautiful green zone, close to the dynamic activities of the district (cultural center, shops, or quality schools).

This high standard complex will be built in the current spirit of absolute respect for the environment, beautiful, sustainable and energy efficient.

Sale under RR (12,5 %) on the land & under VAT regime (21%) on the construction. Contact us soon to find out more about this unique project in the commune of Woluwe-St-Lambert!

### GENERAL

| Туре            | flat               |
|-----------------|--------------------|
| Price           | € 360.600          |
| Terrace surface | 6.5 m <sup>2</sup> |
| Shower rooms    | 1                  |
| Floor           | 6                  |
| Available       | bij oplevering     |
| State           | new                |
| Kitchen (type)  | US hyper equipped  |
| Laundry room    | <b>~</b>           |
| Neighborhood    | quiet              |
| Cellar          | <b>✓</b>           |
| Double glass    | <b>~</b>           |
| EPC code        | А                  |

| City              | Sint-Lambrechts-Woluwe |
|-------------------|------------------------|
| Living surface    | 67 m²                  |
| Bedrooms          | 1                      |
| Parkings (indoor) | 1                      |
| Floors            | 8                      |
| Construction year | 2025                   |
| Facades           | 2                      |
| Toilets           | 1                      |
| Heating (type)    | individual             |
| Heating           | hot air pump           |
| Neighborhood      | residential area       |
| Elevator          | ~                      |
| PEB               | 45 kW/m²               |
| PEB category      | А                      |
|                   |                        |