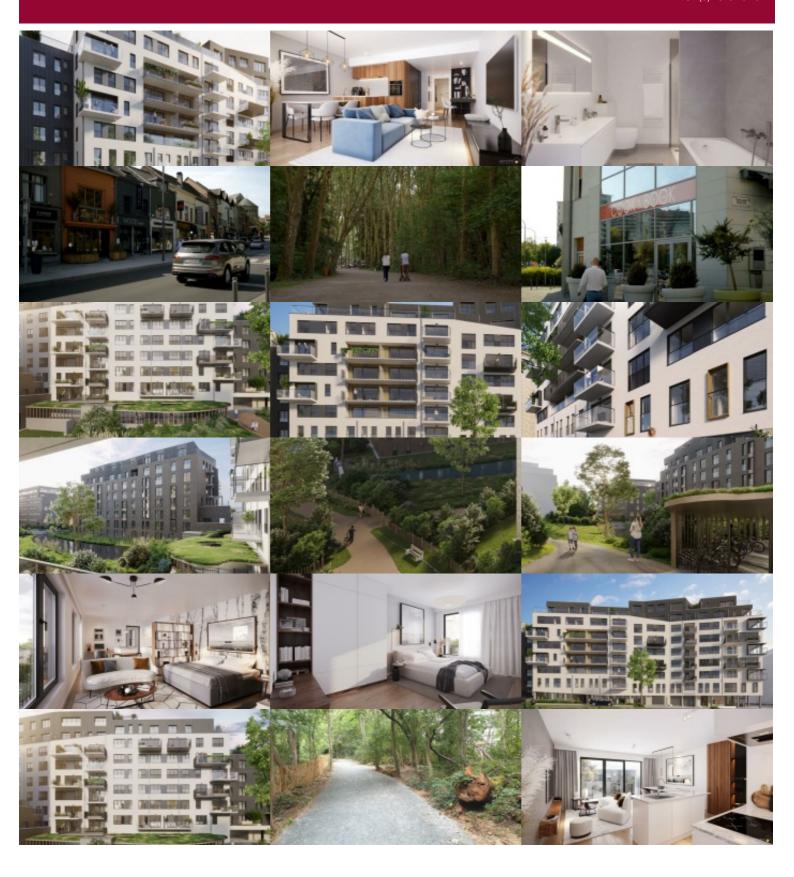

## TOMOWO - 1-bedroom flat + terrace

### Chemin des 2 maisons 72–80, 1200 Sint-Lambrechts-Woluwe

#### E142 - 67sqm - terrace 6.7 sqm

One bedroom (good size) crossing apartment with dressing area, located on the 4th floor, nice terrace at the rear, bright.

1 living room with super equipped kitchen and eating room, 1 nice shower room, separate toilet and technical room. Cellar and parking in the basement are compulsory and in extra.

Beautiful environment, quiet, surrounded by a bicycle path and a beautiful green zone, close to the dynamic activities of the district (cultural center, shops, or quality schools).

This high standard complex will be built in the current spirit of absolute respect for the environment, beautiful, sustainable and energy efficient.