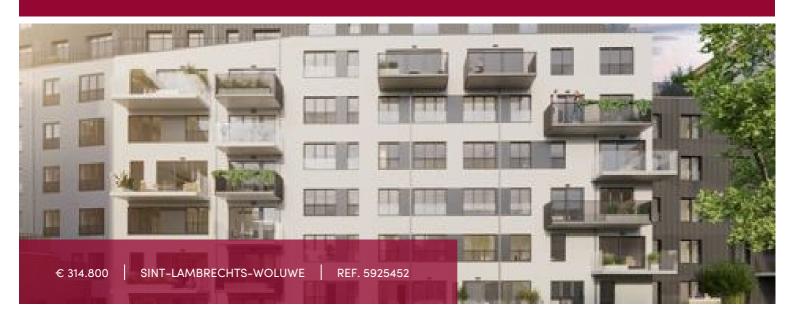

## TOMOWO - 1-bedroom flat + terrace

#### Chemin des 2 maisons 72–80, 1200 Sint-Lambrechts-Woluwe

E112 - 66,7 sqm - Terrace 7,7 sqm

One bedroom (good size) crossing apartment with dressing area, located on the 1st floor, nice terrace at the rear, bright.

1 living room with super equipped kitchen and eating room, 1 nice shower room, separate toilet and technical room. Cellar and parking in the basement are compulsory and in extra.

Beautiful environment, quiet, surrounded by a bicycle path and a beautiful green zone, close to the dynamic activities of the district (cultural center, shops, or quality schools).

This high standard complex will be built in the current spirit of absolute respect for the environment, beautiful, sustainable and energy efficient. T

Sale under RR (12,5 %) on the land & under VAT regime (21%) on the construction. Contact us soon to find out more about this unique project in the commune of Woluwe-St-Lambert!