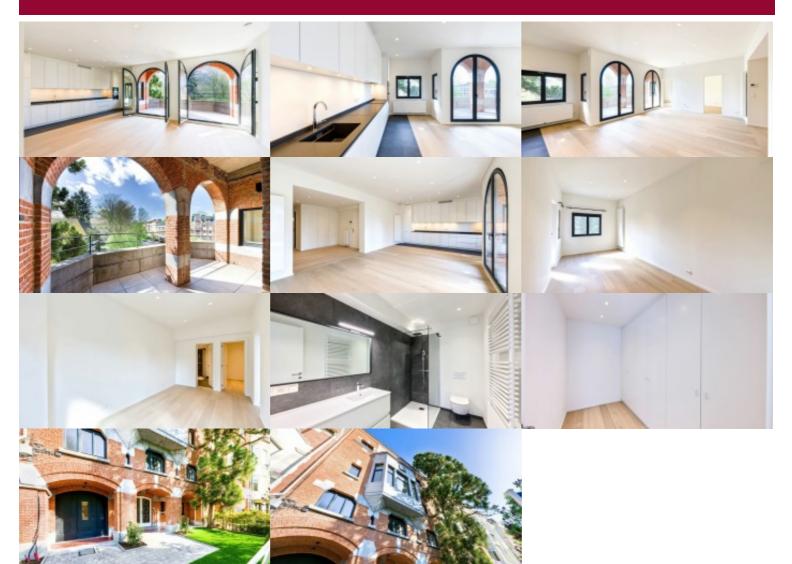

# Flat at Etterbeek

MONTGOMERY - magnificent new apartment with a surface area of  $\pm$ 120 m<sup>2</sup>. The apartment comprises a beautiful 36 m<sup>2</sup> living  $room\ with\ access\ to\ the\ 11.50\ m^2\ terrace,\ a\ guest\ toilet,\ a\ super-equipped\ open-plan\ kitchen,\ a\ large\ 17\ m^2\ bedroom,\ a\ spacious$ dressing room with built-in cupboards, a shower room and a laundry room. Parquet flooring - Cellar - Bike room. Must see! More information: www.victoire.be / 02 375 10 10