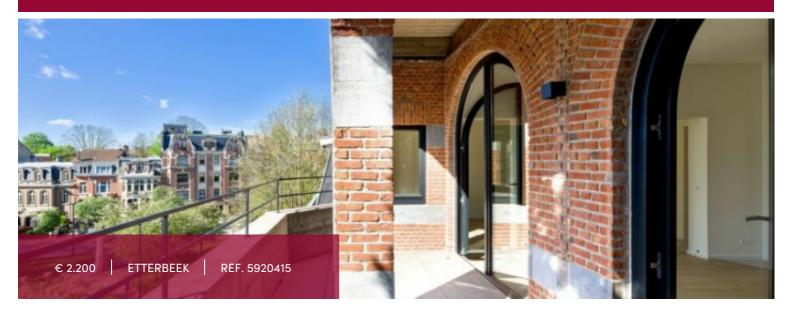

# Flat at Etterbeek

MONTGOMERY - magnificent new apartment with a surface area of  $\pm$ 120 m<sup>2</sup>. The apartment comprises a beautiful 36 m<sup>2</sup> living  $room\ with\ access\ to\ the\ 11.50\ m^2\ terrace,\ a\ guest\ toilet,\ a\ super-equipped\ open-plan\ kitchen,\ a\ large\ 17\ m^2\ bedroom,\ a\ spacious$ dressing room with built-in cupboards, a shower room and a laundry room. Parquet flooring - Cellar - Bike room. Must see! More information: www.victoire.be / 02 375 10 10

## GENERAL

| Туре                     | flat                | City                          |
|--------------------------|---------------------|-------------------------------|
| Price                    | € 2.200             | Living surface                |
| Terrace surface          | 11.5 m <sup>2</sup> | Bedrooms                      |
| Bathrooms                | 1                   | Floor                         |
| Floors                   | 4                   | Available                     |
| State                    | new                 | Facades                       |
| Kitchen (type)           | hyper equipped      | Toilets                       |
| Laundry room             | <b>~</b>            | Heating (type)                |
|                          |                     | Heating                       |
| Neighborhood             | quiet               | Cellar                        |
| Elevator                 | <b>~</b>            | Double glass                  |
| PEB                      | 194 kW/m²           | PEB category                  |
| Neighborhood<br>Elevator | quiet               | Heating  Cellar  Double glass |