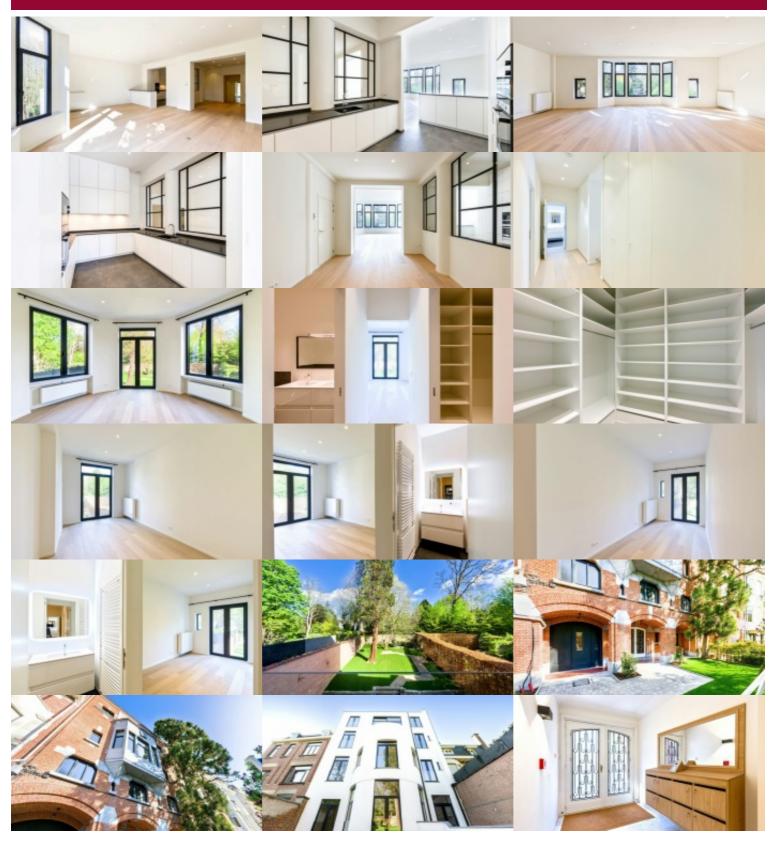

## Flat at Etterbeek

MONTGOMERY – magnificent new apartment with a surface area of +/– 215  $m^2$ . The apartment comprises an entrance hall with guest toilet, a beautiful 69.50  $m^2$  living room, a super-equipped open-plan kitchen, a night hall with built-in cupboards, 3 large bedrooms (22 – 15 – 11  $m^2$ ), a private dressing room in the master bedroom, a bathroom, two shower rooms and a laundry room. Parquet flooring – Cellar – Bike room. Must see!