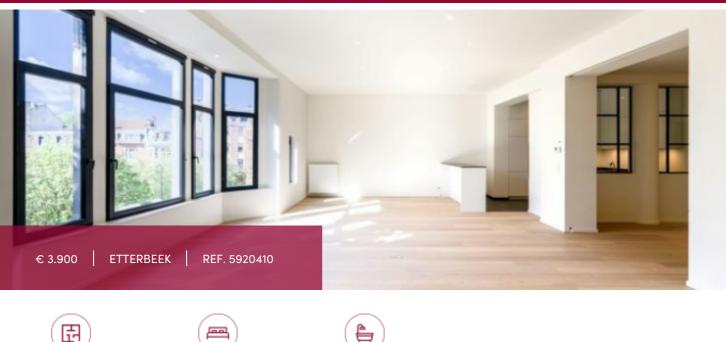

## Flat at Etterbeek

MONTGOMERY – magnificent new apartment with a surface area of +/– 215  $m^2$ . The apartment comprises an entrance hall with guest toilet, a beautiful 69.50  $m^2$  living room, a super-equipped open-plan kitchen, a night hall with built-in cupboards, 3 large bedrooms (22 – 15 – 11  $m^2$ ), a private dressing room in the master bedroom, a bathroom, two shower rooms and a laundry room. Parquet flooring – Cellar – Bike room. Must see!