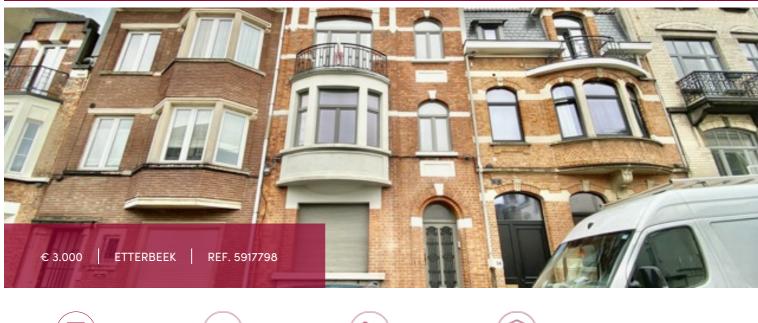

ETEELIVING SURFACEBEDROOMSBATHROOMSTERRACE SURFACE275 m²5210.5 m²

## House at Etterbeek

A stone's throw from Montgomery – Magnificent mansion with an area of +- 335 m<sup>2</sup> with a pleasant courtyard and garden including on the ground floor an entrance hall with cupboards and guest toilet, three adjoining rooms including a beautiful bright living room, and a dining room, a fully equipped open kitchen with breakfast area. On the 1st floor, a night hall equipped with cupboards, 2 bedrooms (32 m<sup>2</sup> and 21 m<sup>2</sup>) including the master bedroom (32 m<sup>2</sup>), a bathroom with bath and separate shower, a laundry room. On the 2nd floor, 3 bedrooms (19-17.5 and 10.5 m<sup>2</sup>), one of which with a large terrace of +/- 10.50 m<sup>2</sup>, and a shower room. A cellar of +/- 55 m<sup>2</sup>, parquet flooring, double glazing, gas heating. Energy efficiency improvements have been done: roof insulation, a heat pump, solar panels, and insulation of part of the rear facade. PEB: D A must see !