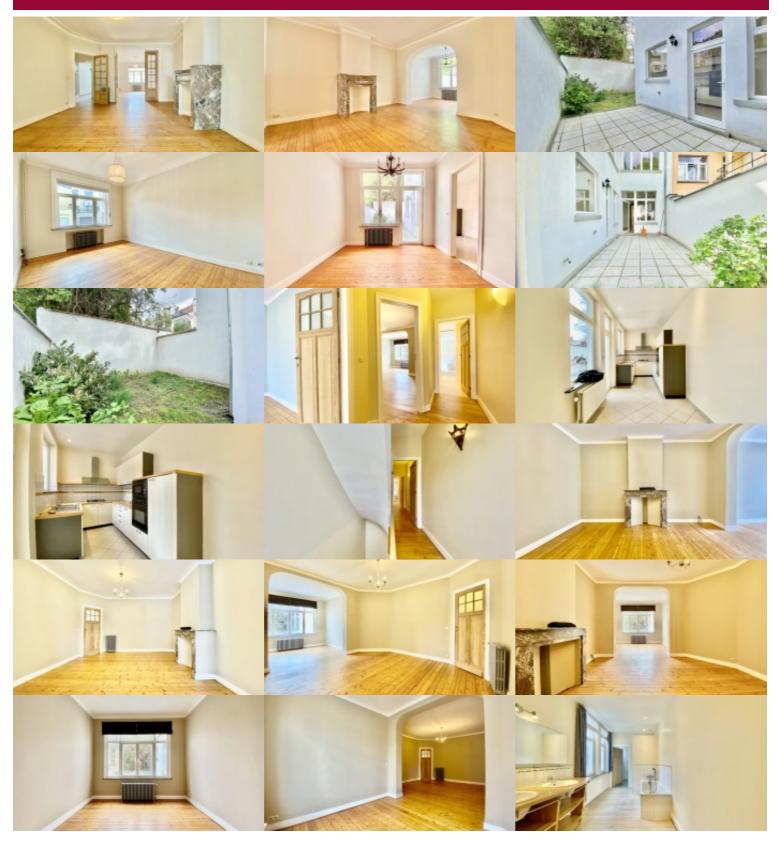

## House at Etterbeek

A stone's throw from Montgomery – Magnificent mansion with an area of +- 335 m<sup>2</sup> with a pleasant courtyard and garden including on the ground floor an entrance hall with cupboards and guest toilet, three adjoining rooms including a beautiful bright living room, and a dining room, a fully equipped open kitchen with breakfast area. On the 1st floor, a night hall equipped with cupboards, 2 bedrooms (32 m<sup>2</sup> and 21 m<sup>2</sup>) including the master bedroom (32 m<sup>2</sup>), a bathroom with bath and separate shower, a laundry room. On the 2nd floor, 3 bedrooms (19-17.5 and 10.5 m<sup>2</sup>), one of which with a large terrace of +/- 10.50 m<sup>2</sup>, and a shower room. A cellar of +/- 55 m<sup>2</sup>, parquet flooring, double glazing, gas heating. Energy efficiency improvements have been done: roof insulation, a heat pump, solar panels, and insulation of part of the rear facade. PEB: D A must see !