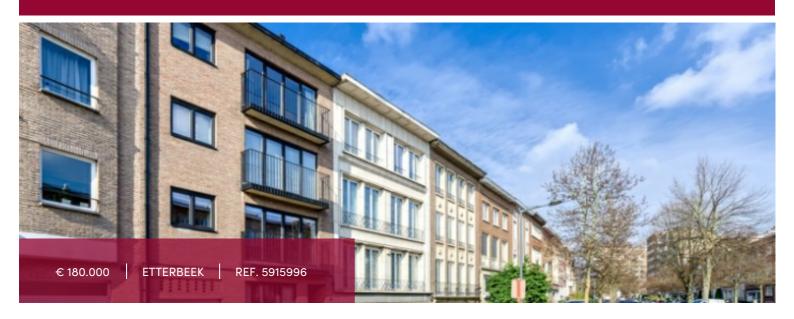

## Montgomery studio in very good condition in a small residence

Beautiful studio in perfect condition, located in a very pleasant and green avenue near Montgomery. This studio has a surface of +/-30 sqm and is divided as follows: beautiful living room with open kitchen, shower room. Cellar. Garage box at the back of the building (€30,000). Small residence in perfect condition. PEB in preparation.