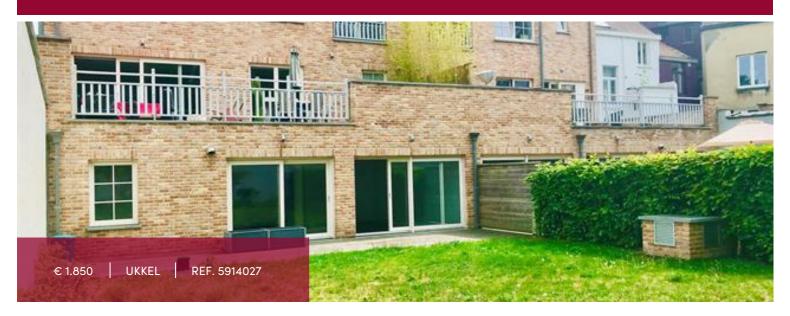

## Flat at Ukkel

Uccle, close to Place St Job, shops and transport, magnificent apartment with garden in recent construction. Double-flow ventilation, individual boiler, very ecological green building. Spacious, bright living room, super-equipped open kitchen, 2 bedrooms and office/baby room, 1 bathroom and 1 shower room, laundry room and cellar. Large terrace and beautiful private garden. Mandatory parking space ( + 105 EUR). Tastefully selected materials and beautiful finishes! A must-see!

TERRACE SURFACE

25 m²

LIVING SURFACE

127 m²

BEDROOMS

2

BATHROOMS

3