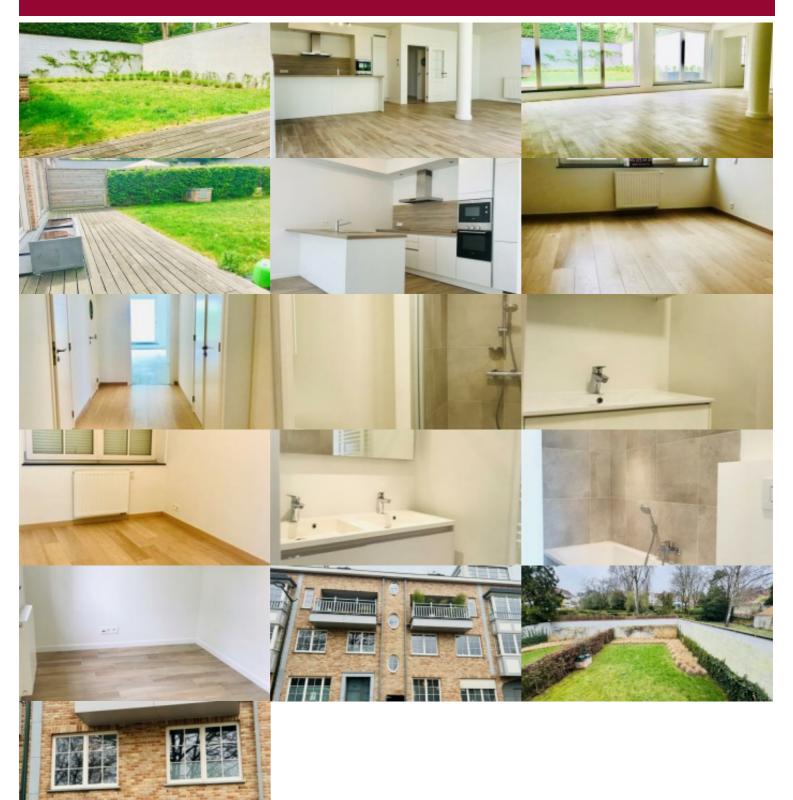

## Flat at Ukkel

Uccle, close to Place St Job, shops and transport, magnificent apartment with garden in recent construction. Double-flow ventilation, individual boiler, very ecological green building. Spacious, bright living room, super-equipped open kitchen, 2 bedrooms and office/baby room, 1 bathroom and 1 shower room, laundry room and cellar. Large terrace and beautiful private garden. Mandatory parking space ( + 105 EUR). Tastefully selected materials and beautiful finishes! A must-see!