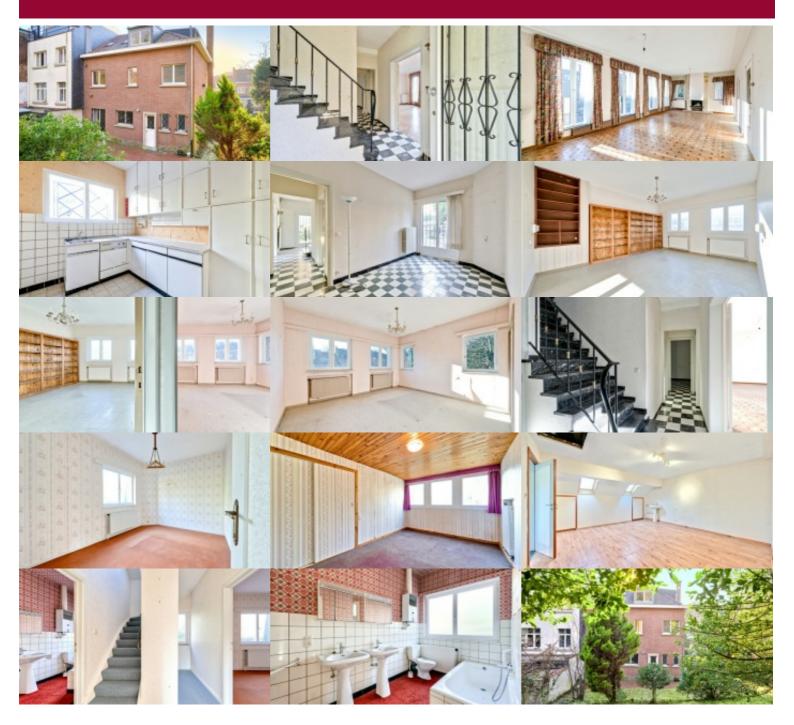

#### IN OPTION !!!

House located in the heart of Watermael-Boitsfort, close to all kinds of facilities and yet surrounded by nature. The house has a surface of approximately 225 sqm (170 sqm habitable), is located on a plot of 550 sqm and needs to be renovated. Current layout: on the ground floor: entrance hall with cloakroom and toilet, living room, equipped kitchen, office. Private garden. On the first floor: 3 bedrooms, bathroom. On the second floor: 2 bedrooms, storage room, water connection. Cellar. Garage of approximately 36 m<sup>2</sup>. PEB G