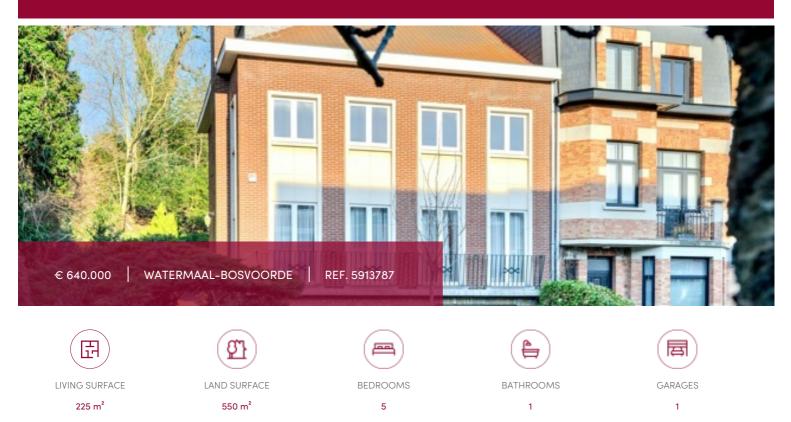

## Watermael-Boitsfort: 5-bedroom house on a plot of 550 sqm

#### IN OPTION !!!

House located in the heart of Watermael-Boitsfort, close to all kinds of facilities and yet surrounded by nature. The house has a surface of approximately 225 sqm (170 sqm habitable), is located on a plot of 550 sqm and needs to be renovated. Current layout: on the ground floor: entrance hall with cloakroom and toilet, living room, equipped kitchen, office. Private garden. On the first floor: 3 bedrooms, bathroom. On the second floor: 2 bedrooms, storage room, water connection. Cellar. Garage of approximately 36 m<sup>2</sup>. PEB G

### GENERAL

| Туре              | house              |
|-------------------|--------------------|
| Price             | € 640.000          |
| Land surface      | 550 m <sup>2</sup> |
| Bedrooms          | 5                  |
| Garages           | 1                  |
| Floors            | 3                  |
| Construction year | 1961               |
| Garden surface    | 350 m²             |
| Kitchen (type)    | not fitted         |
| Office area       | 11 m²              |
| Laundry room      | ~                  |
| Neighborhood      | quiet              |
| Cellar            | ~                  |

| City            | Watermaal-Bosvoorde   |
|-----------------|-----------------------|
| Living surface  | 225 m <sup>2</sup>    |
| Terrace surface | 20 m <sup>2</sup>     |
| Bathrooms       | 1                     |
| Parkings        | 1                     |
| Available       | vanaf akte            |
| State           | to be renovated       |
| Facades         | 3                     |
| Office          | ~                     |
| Toilets         | 2                     |
| Heating (type)  | collective            |
| Heating         | condensation          |
| Neighborhood    | woods                 |
| PEB             | 423 kW/m <sup>2</sup> |
| PEB category    | G                     |