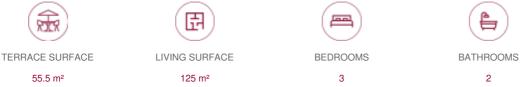

#### GENERAL

| Туре              | flat                 |
|-------------------|----------------------|
| Price             | € 735.000            |
| Terrace surface   | 55.5 m²              |
| Shower rooms      | 2                    |
| Floors            | 7                    |
| Construction year | 2026                 |
| Garden surface    | 55.7 m²              |
| Kitchen (type)    | US hyper equipped    |
| Laundry room      | ~                    |
| Neighborhood      | central              |
| Cellar            | ~                    |
| PEB               | 45 kW/m <sup>2</sup> |
| EPC code          | A                    |

| City              | Oudergem       |
|-------------------|----------------|
| Living surface    | 125 m²         |
| Bedrooms          | 3              |
| Parkings (indoor) | 1              |
| Available         | bij oplevering |
| State             | new            |
| Facades           | 2              |
| Toilets           | 2              |
| Heating (type)    | individual     |
| Heating           | hot air pump   |
| Neighborhood      | woods          |
| Elevator          | ~              |
| PEB category      | A              |