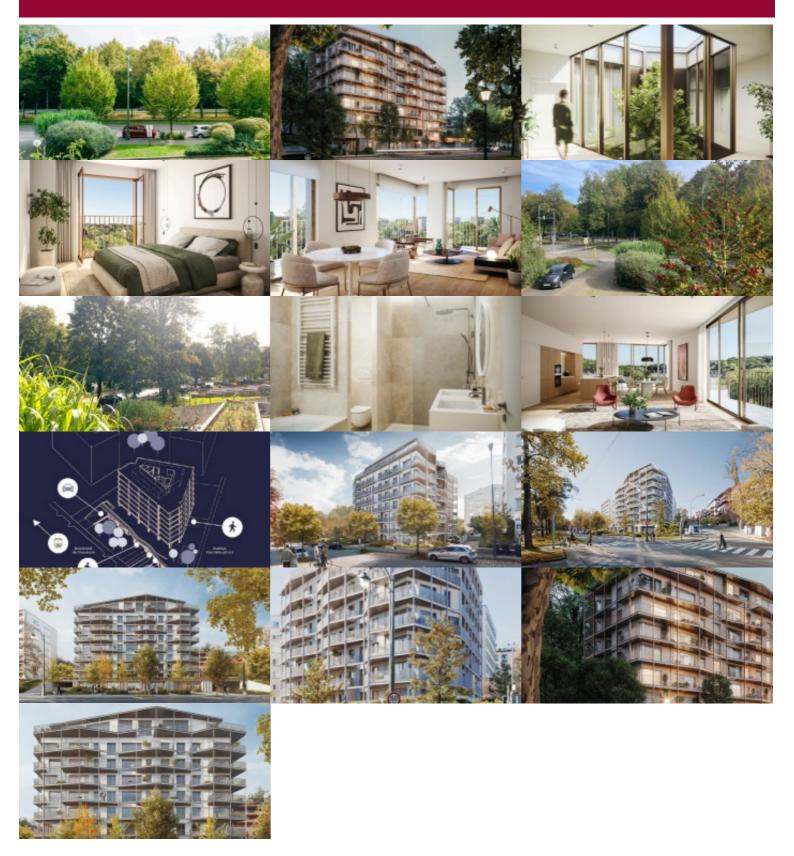

### Boulevard du Souverain 360, 1160 Oudergem

This new luxurious project, surrounded by greenery, is located on Boulevard du Souverain, opposite Val Duchesse Park, and comprises 48 units.

Victoire proposes here this large corner ground floor apartment with terrace, garden, and view on the front of the building; it is presented as follows:

1 spacious entrance hall with cloakroom, 1 separate toilet, and technical room/laundry room.

Beautiful living room of 39.7 m<sup>2</sup> with southeast-facing terrace surrounding the apartment.

1 open, fully equipped kitchen.

1 large bedroom of 17.2 m<sup>2</sup> with dressing room and complete en-suite bathroom.

2 other bedrooms (11.4 and 12.9 m<sup>2</sup>).

1 shower room.

The developer BesixRed will be responsible for this METAMORPHOSIS, which will offer immediately interesting advantages such as real beautiful spaces for some units, not to mention the preservation of the existing structure and facade elements that will limit the carbon footprint as well as the duration of the construction site.

The entrance to the building will be via Avenue des Nénuphars, quieter and on the ground floor. The location of this project, in the pleasant municipality of Auderghem, is ideal, close to Woluwe parks, the Rouge-Cloître estate, urban activities, schools, and the Cultural Centre.