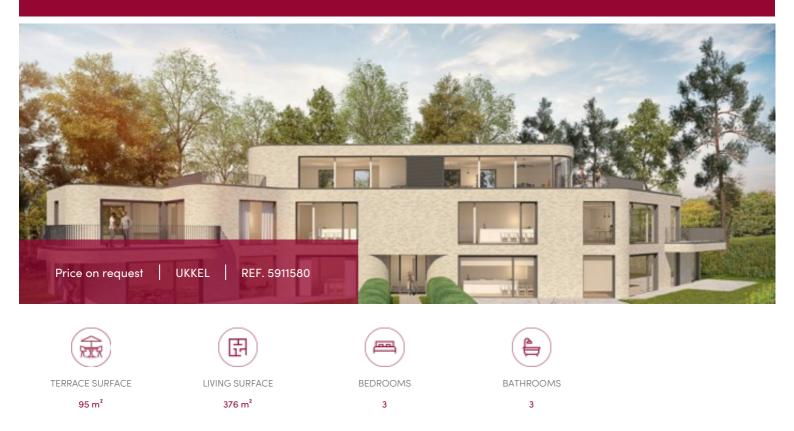

# Avenue de l'Observatoire 35, 1180 Ukkel

This project of two apartment villas enjoys a particularly privileged location in the quiet and sought-after neighborhood of Vert Chasseur, just a few steps from the Bois de la Cambre and the various activities of this residential area of Uccle. Victoire proposes here a stunning 376 sqm duplex penthouse with 2 terraces (totaling 95 sqm), very well situated at the rear of the property in VILLA B, enjoying the afternoon sun and endless green views in an exceptional environment. The entrance hall welcomes you with a built-in cloakroom, a guest toilet, and a first bedroom (21.51 sqm) with a full bathroom (sink, bathtub, and toilet). This hall then opens onto the central area of the apartment, including the staircase leading to the upper floor, and provides access to the living/dining room (39.72 sqm and 40.71sqm), the beautifully equipped open kitchen (34.08 sqm) slightly set back with the utility room (including the laundry). Two other bedrooms with balconies (21.16 sqm and 23.48 sqm), one with a dressing area (each enjoys either a bathroom with double sink, bathtub, and toilet, or a shower room with sink and toilet). A wide open space (70.05 sqm) extended by a second terrace on the upper floor also benefits from the nice canopy views.

#### GENERAL

| Туре            | flat              |
|-----------------|-------------------|
| Price           | Price on request  |
| Terrace surface | 95 m²             |
| Bathrooms       | 3                 |
| Floor           | 1                 |
| Available       | bij oplevering    |
| State           | new               |
| Kitchen (type)  | US hyper equipped |
| Toilets         | 4                 |
| Heating (type)  | individual        |
| Neighborhood    | quiet             |
| Cellar          | ~                 |
| Double glass    | ~                 |
|                 |                   |
| EPC code        | А                 |

| City              | Ukkel                |
|-------------------|----------------------|
| Living surface    | 376 m <sup>2</sup>   |
| Bedrooms          | 3                    |
| Parkings (indoor) | 2                    |
| Floors            | 2                    |
| Construction year | 2026                 |
| Facades           | 3                    |
| Office area       | 18.29 m <sup>2</sup> |
| Laundry room      | ~                    |
| Heating           | hot air pump         |
| Neighborhood      | residential area     |
| Elevator          | ~                    |
| PEB               | 45 kW/m²             |
| PEB category      | A                    |