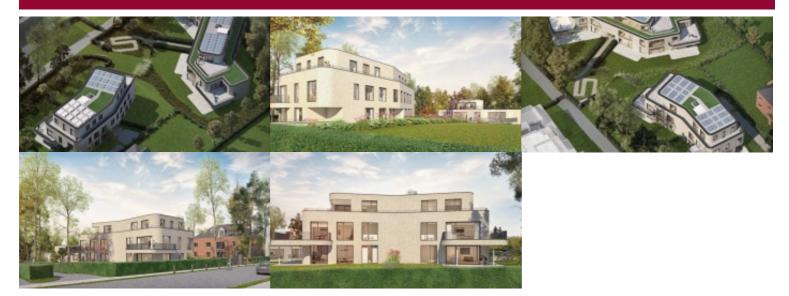

# Avenue de l'Observatoire 35, 1180 Ukkel

This project of two apartment villas enjoys a particularly privileged location in the quiet and sought-after neighborhood of Vert Chasseur, just a few steps from the Bois de la Cambre and the various activities of this residential area of Uccle. Victoire proposes here a stunning 376 sqm duplex penthouse with 2 terraces (totaling 95 sqm), very well situated at the rear of the property in VILLA B, enjoying the afternoon sun and endless green views in an exceptional environment. The entrance hall welcomes you with a built-in cloakroom, a guest toilet, and a first bedroom (21.51 sqm) with a full bathroom (sink, bathtub, and toilet). This hall then opens onto the central area of the apartment, including the staircase leading to the upper floor, and provides access to the living/dining room (39.72 sqm and 40.71sqm), the beautifully equipped open kitchen (34.08 sqm) slightly set back with the utility room (including the laundry). Two other bedrooms with balconies (21.16 sqm and 23.48 sqm), one with a dressing area (each enjoys either a bathroom with double sink, bathtub, and toilet, or a shower room with sink and toilet). A wide open space (70.05 sqm) extended by a second terrace on the upper floor also benefits from the nice canopy views.