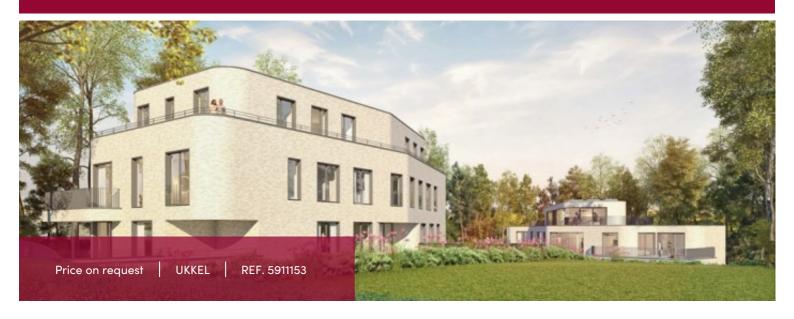

## Perfect Environment, Vert Chasseur - 3-bedroom Apartment with Terrace and Garden

Avenue de l'Observatoire 35, 1180 Ukkel

This project of two apartment villas enjoys a particularly privileged location in the quiet and sought-after neighborhood of Vert Chasseur, just a few steps from the Bois de la Cambre and the various activities of this residential area of Uccle.

Victoire proposes you here a stunning ground floor apartment of 319 sqm with terrace (89 sqm) and a well-maintained garden at the rear of the property in VILLA B, benefiting from the afternoon sun. The entrance hall welcomes you with a built-in cloakroom, a guest toilet, and the technical room (including the laundry room) as well as an entrance to the large kitchen and to 2 bedrooms with balcony (15.71 sqm and 18.73 sqm), both with dressing areas, and each enjoying a shower room with sink and toilet.

The living spaces including the living room with the dining area (103.68 sqm) and the beautifully equipped kitchen (26.99 sqm) are spacious, bright, and extended by a terrace (95.2  $\text{m}^2$ ) and a garden, ideally oriented to the south.