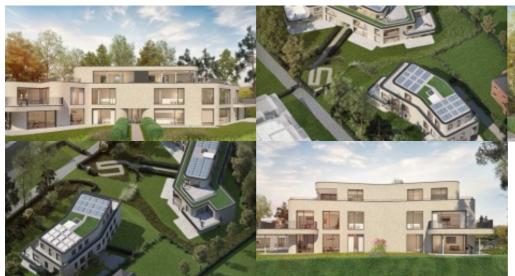

## Perfect Environment, Vert Chasseur - 3-bedroom Apartment with Terrace and Garden

Avenue de l'Observatoire 35, 1180 Ukkel

This project of two apartment villas enjoys a particularly privileged location in the quiet and sought-after neighborhood of Vert Chasseur, just a few steps from the Bois de la Cambre and the various activities of this residential area of Uccle.

For optimal comfort, each apartment will benefit from an individual heat pump, supplemented by photovoltaic solar panels, guaranteeing Class A energy performance.

Ukkel

319 m²

bij oplevering

2

new

24.25 m<sup>2</sup>