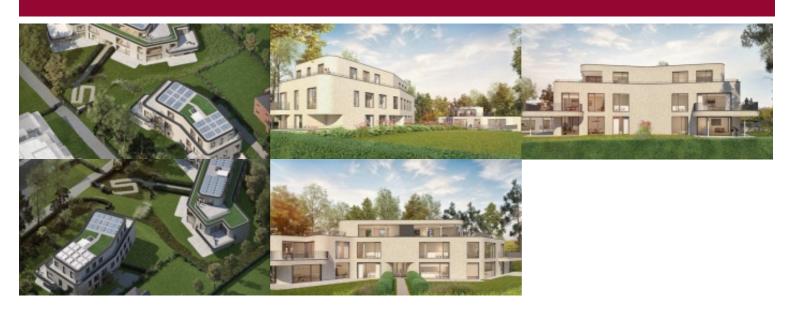

## Avenue de l'Observatoire 35, 1180 Ukkel

This project of two apartment villas enjoys a particularly privileged location in the quiet and sought-after neighborhood of Vert Chasseur, just a few steps from the Bois de la Cambre and the various activities of this residential area of Uccle. Victoire offers you, here in villa A, a spendid ground floor apartment of 153 sqm with terrace (35 sqm) and well-maintained garden at the front of the property, benefiting from morning sun. The entrance hall welcomes you with a built-in cloakroom, a guest toilet, and the technical room (including the laundry room) and opens onto the spacious living/dining area, with the beautiful fully equipped open kitchen; this living space extends to the well-oriented outdoor areas. The master bedroom (16.4 sqm) also opens onto the garden and enjoys a large bathroom (with shower, bath, and toilet). On the opposite side of the apartment, the other 2 bedrooms (12.5 and 10.7 sqm respectively), each with a balcony, share a shower room with toilet as well.

A double parking spot and a cellar will be available additionally, ensuring additional space and storage facilities. Sale under DE (12.5%) for the land part and under VAT for the construction part.

For optimal comfort, each apartment will benefit from an individual heat pump, supplemented by photovoltaic solar panels, guaranteeing Class A energy performance.