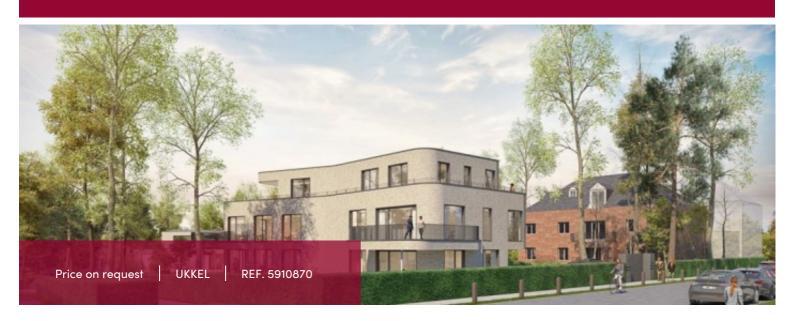

## Perfect Environment, Vert Chasseur - 3-bedroom Apartment with Terrace

## Avenue de l'Observatoire 35, 1180 Ukkel

This project of two apartment villas enjoys a particularly privileged location in the quiet and sought-after neighborhood of Vert Chasseur, just a few steps from the Bois de la Cambre and the various activities of this residential area of Uccle. Victoire offers you, here in villa A, a spendid ground floor apartment of 153 sqm with terrace (35 sqm) and well-maintained garden at the front of the property, benefiting from morning sun. The entrance hall welcomes you with a built-in cloakroom, a guest toilet, and the technical room (including the laundry room) and opens onto the spacious living/dining area, with the beautiful fully equipped open kitchen; this living space extends to the well-oriented outdoor areas. The master bedroom (16.4 sqm) also opens onto the garden and enjoys a large bathroom (with shower, bath, and toilet). On the opposite side of the apartment, the other 2 bedrooms (12.5 and 10.7 sqm respectively), each with a balcony, share a shower room with toilet as well.