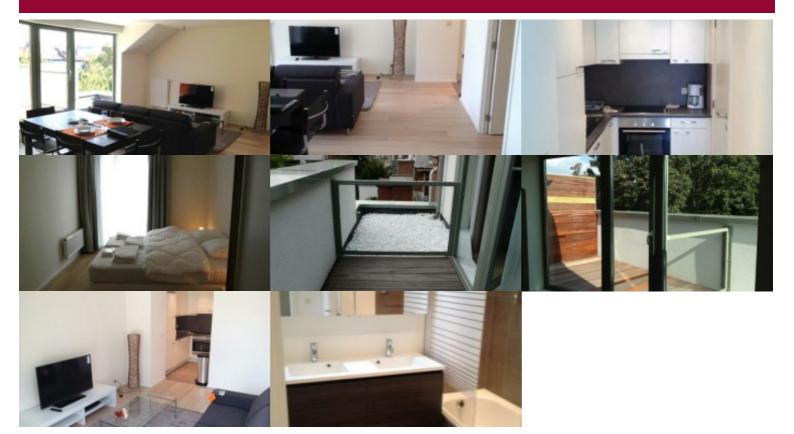

# Flat at Etterbeek

LOCATED BETWEEN MERODE AND FLAGEY, in a recent building from 2013 ideally located close to shops and public transport. This elegant, fully furnished apartment of approximately 92 m² is located on the fourth floor and includes a spacious living room with access to a terrace, a fully equipped kitchen, two bedrooms, a bathroom, a separate toilet and a laundry room. The heating is individual with gas and the windows are double glazed. It is possible to rent a parking lot for €110 per month. Common charges and cold water amount to €150 per month. In addition to the rent and the provision of €150 for charges, it is necessary to take out a separate contract for electricity, gas, Internet and insurance, at your expense.

| City              | Etterbeek        |  |  |
|-------------------|------------------|--|--|
| Living surface    | 92 m²            |  |  |
| Bedrooms          | 2                |  |  |
| Parkings (indoor) | 1                |  |  |
| Furnished         | ~                |  |  |
| State             | good state       |  |  |
| Kitchen (type)    | hyper equipped   |  |  |
| Laundry room      | <b>✓</b>         |  |  |
| Heating           | gas              |  |  |
| Neighborhood      | residential area |  |  |
| Elevator          | <u> </u>         |  |  |
| PEB               | 79 kW/m²         |  |  |
| PEB category      | В                |  |  |