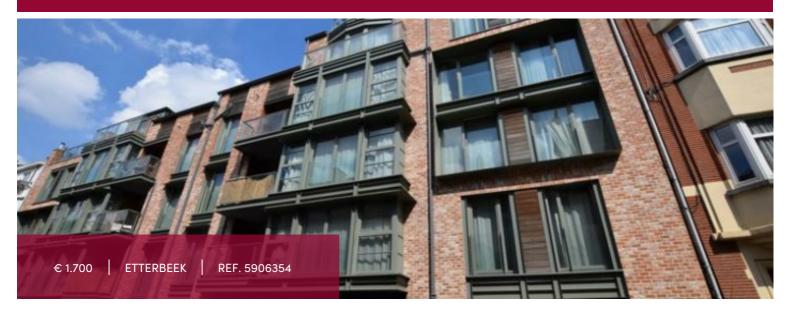

# Flat at Etterbeek

LOCATED BETWEEN MERODE AND FLAGEY, in a recent building from 2013 ideally located close to shops and public transport. This elegant, fully furnished apartment of approximately 92 m² is located on the fourth floor and includes a spacious living room with access to a terrace, a fully equipped kitchen, two bedrooms, a bathroom, a separate toilet and a laundry room. The heating is individual with gas and the windows are double glazed. It is possible to rent a parking lot for €110 per month. Common charges and cold water amount to €150 per month. In addition to the rent and the provision of €150 for charges, it is necessary to take out a separate contract for electricity, gas, Internet and insurance, at your expense.

#### GENERAL

| Туре            | flat<br>€ 1.700  |  |  |
|-----------------|------------------|--|--|
| Price           |                  |  |  |
| Terrace surface | 8 m²             |  |  |
| Bathrooms       | 1                |  |  |
| Floor           | 4                |  |  |
| Available       | onmiddellijk     |  |  |
| Facades         | 2                |  |  |
| Toilets         | 1                |  |  |
| Heating (type)  | individual       |  |  |
| Neighborhood    | residential area |  |  |
| Cellar          | ~                |  |  |
| Double glass    | <b>✓</b>         |  |  |