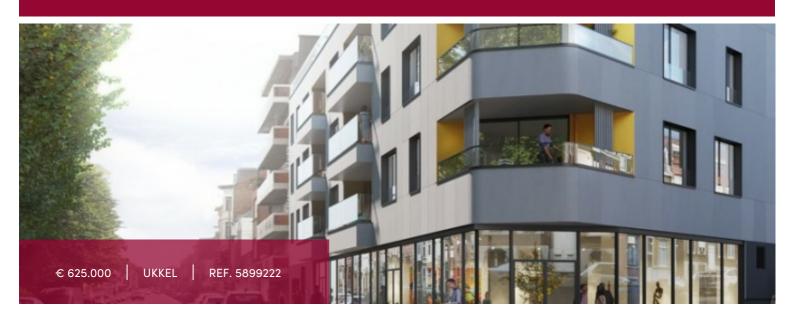

### COMMERCIAL SPACE CASCO - in front of the Bois de la Cambre in Uccle

# Chaussée de Waterloo 843 843, 1180 Ukkel

Victoire offers this brand-new 4-storey development in Uccle. In addition to the 18 apartments, it includes 2 attractive commercial spaces, perfectly located on the edge of the Bois de la Cambre. This commercial space of 152 sqm is located on the ground floor respectively on the corner of Chaussée de Waterloo and rue de l'Arbre-bénit and will be delivered CASCO.

It is located in the urban environment of this part of the Waterloo lane in the heart of the Churchill sought-after, pleasant neighborhood, close to a magnificent green space. The Bois de la Cambre provides a green and very resourceful vis-à-vis.