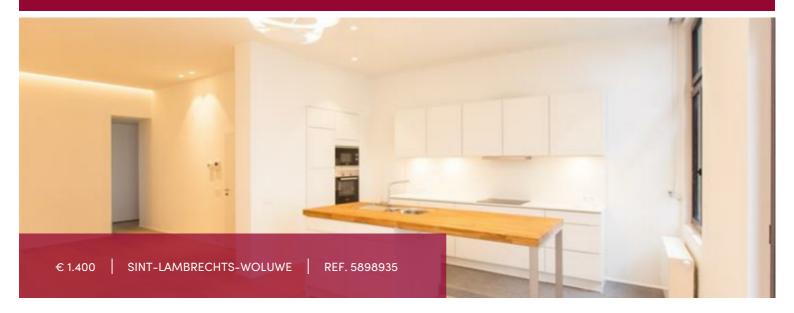

#### 1200 Sint-Lambrechts-Woluwe

Merode - Tongres street district: Magnificent 85 m² apartment completely renovated in 2017. Located on the 1st floor, it consists of a spacious 40 m² living room with an open fully equipped kitchen, a front balcony, a night hall with cupboards, a separate toilet, a large bedroom of  $13m^2$  with fitted wardrobes, a shower room and laundry area. Fixed charge:  $50 \in /$  month for insurance and electricity in the outbuildings. Bike room securized / Thermostat / double glazing / Cupboards / Videophone / Cellar. Company lease possible.

| City           | Sint-Lambrechts-Woluwe |
|----------------|------------------------|
| Living surface | 85 m²                  |
| Bedrooms       | 1                      |
| Garages        | 1                      |
| Floors         | 3                      |
| State          | very good state        |
| Kitchen (type) | US hyper equipped      |
| Laundry room   | ~                      |
| Heating        | gas                    |
| Neighborhood   | city                   |
| PEB            | 265 kW/m²              |
| PEB category   | E                      |