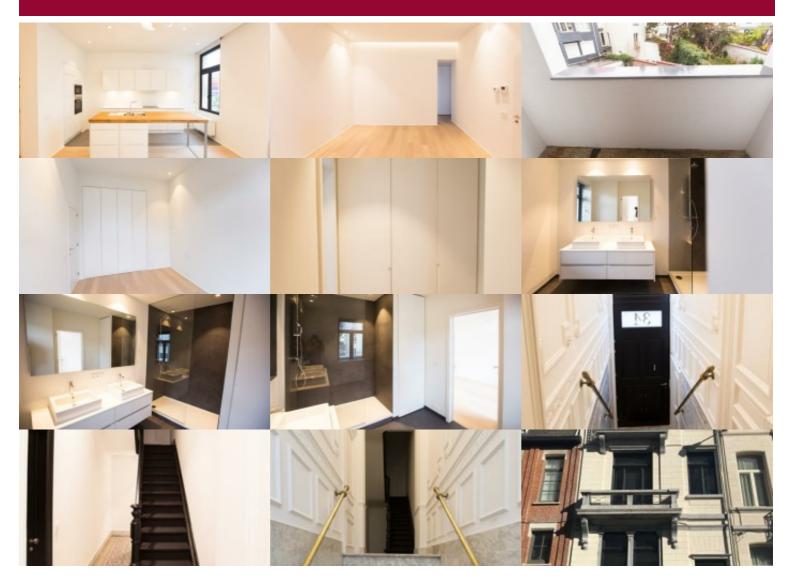

#### 1200 Sint-Lambrechts-Woluwe

Merode - Tongres street district: Magnificent 85 m² apartment completely renovated in 2017. Located on the 1st floor, it consists of a spacious 40 m² living room with an open fully equipped kitchen, a front balcony, a night hall with cupboards, a separate toilet, a large bedroom of  $13m^2$  with fitted wardrobes, a shower room and laundry area. Fixed charge:  $50 \in /$  month for insurance and electricity in the outbuildings. Bike room securized / Thermostat / double glazing / Cupboards / Videophone / Cellar. Company lease possible.

| City           | Sint-Lambrechts-Woluwe |
|----------------|------------------------|
| Living surface | 85 m²                  |
| Bedrooms       | 1                      |
| Garages        | 1                      |
| Floors         | 3                      |
| State          | very good state        |
| Kitchen (type) | US hyper equipped      |
| Laundry room   | ~                      |
| Heating        | gas                    |
| Neighborhood   | city                   |
| PEB            | 265 kW/m²              |
| PEB category   | E                      |